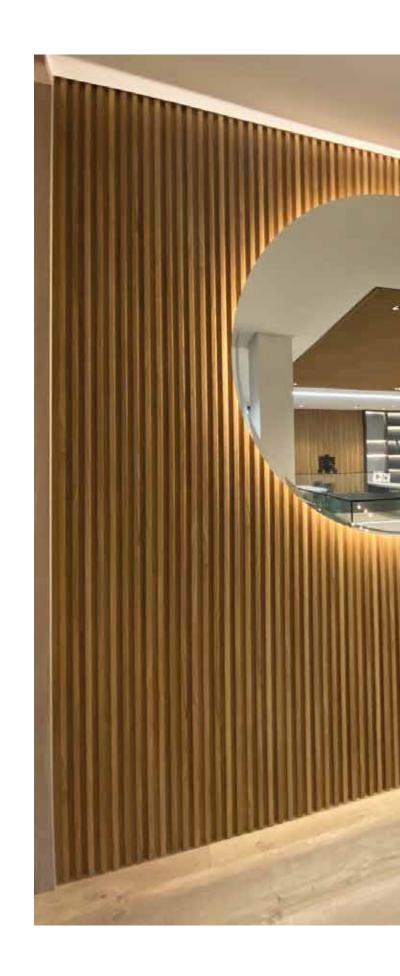

The WPC are panels created from composites of wood and synthetic particles (plastic), which makes them an environmentally friendly option and also an inalterable material, thanks to its composition it does not rot or alter in the presence of microorganisms, it is resistant to environmental changes and does not suffer wear and tear due to the weather. In addition to being fireproof, it requires no maintenance, is easy to install and provides a natural finish to spaces.

Our TAVOLA panel, not only has a real wood texture, but also has a longer life span than real wood and requires no maintenance.

Indoor and outdoor applications:

Facades. Interiors. Coating. Ceilings.