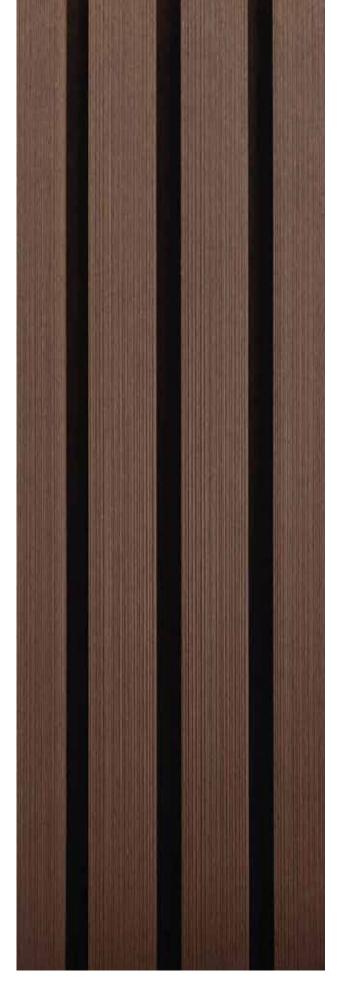

### TAVOLA

| 3D WALL PANEL |                  |  |
|---------------|------------------|--|
| Wide:         | 8-1/3"           |  |
| Lenght:       | 12"              |  |
| Depth:        | 1"               |  |
| Finish:       | Ribbed           |  |
| Weigth:       | 12 Lb/ unit      |  |
| Composition:  | Encapsulated WPC |  |