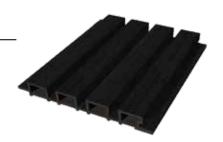

### TAVOLA

| 3D WALL PANEL |                  |  |
|---------------|------------------|--|
| Wide:         | 8-1/3"           |  |
| Lenght:       | 12"              |  |
| Depth:        | 1"               |  |
| Finish:       | Ribbed           |  |
| Weigth:       | 12 Lb/ unit      |  |
| Composition:  | Encapsulated WPC |  |

### **Dimensions**

Wide/8-1/3" Lenght/12" Depth/1"