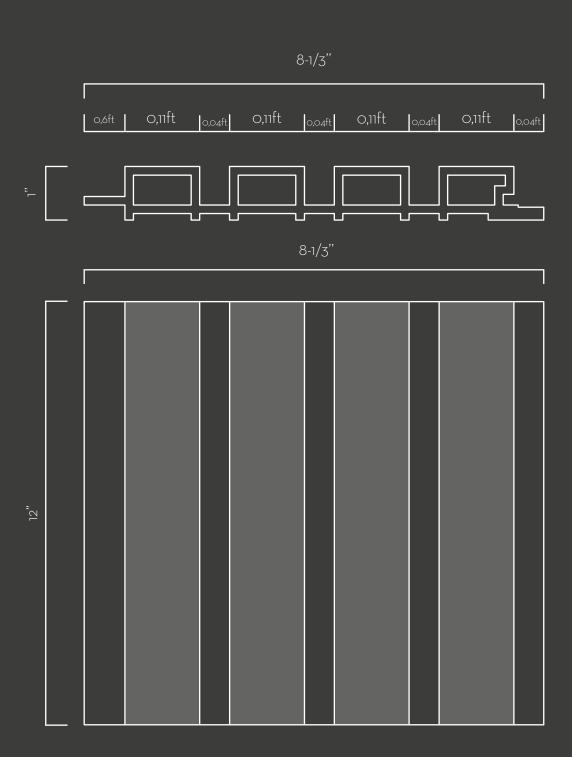

### **Dimensions**

Wide/8-1/3" Lenght/12" Depth/1"

# Tavola dimensions

### TAVOLA

| 3D WALL PANEL |                  |  |
|---------------|------------------|--|
| Wide:         | 8-1/3"           |  |
| Lenght:       | 12"              |  |
| Depth:        | 1"               |  |
| Finish:       | Ribbed           |  |
| Weigth:       | 12 Lb/ unit      |  |
| Composition:  | Encapsulated WPC |  |