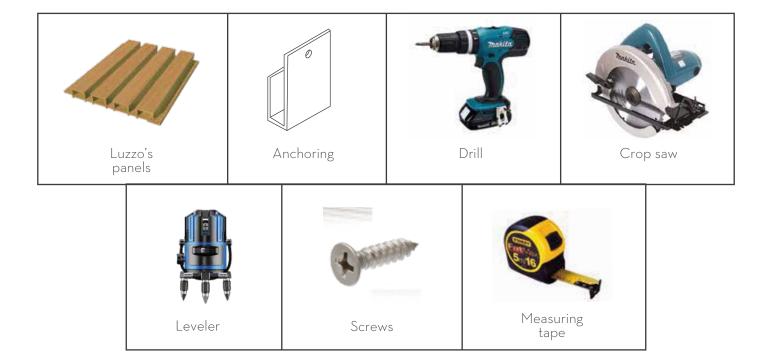

### Tools

# Step by step

Place the first wall panel on the wall with the tongue side flush with the edge of the wall.

Use drill to attach the panel to the wall with the screws seated in the tongue.

On the other side, attach the anchors to the panel, then attach to the wall with the drill.