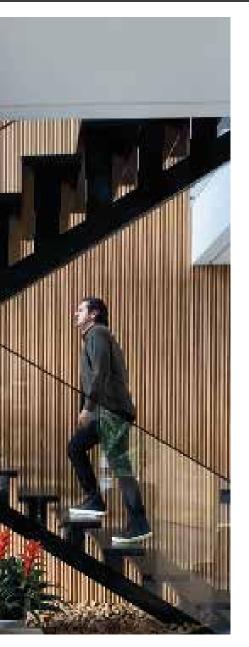

The WPC are panels created from composites of wood and synthetic particles (plastic), which makes them an environmentally friendly option and also an inalterable material, thanks to its composition it does not rot or alter in the presence of microorganisms, it is resistant to environmental changes and does not suffer wear and tear due to the weather. In addition to being fireproof, it requires no maintenance, is easy to install and provides a natural finish to spaces.

Indoor and outdoor applications:

Facades. Interiors. Coating. Ceilings.