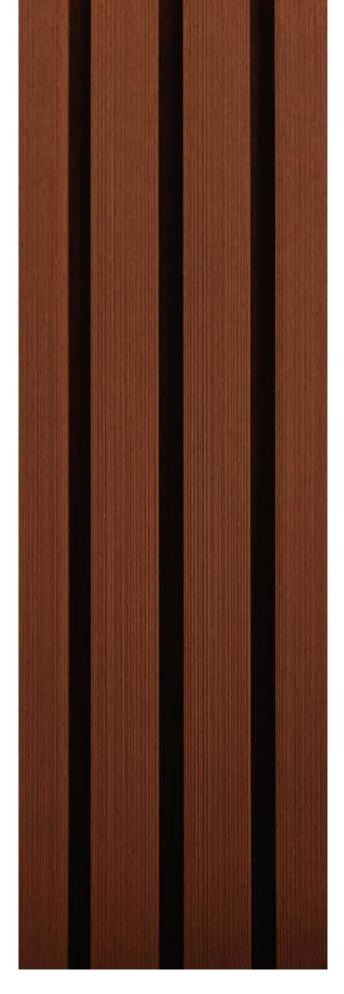

aces.



### **Properties**

- O1. Eco-friendly.
- O2. Easy/ fast installation.
- **03.** Moisture resistant.
- **04.** Corrosion resistant.
- **o5.** Resists harsh environments.
- **06.** Pest resistant.
- **07.** Flame retardant.
- o8. Can be painted.
- **09.** Low maintenance.











Our TAVOLA panel, not only has a real wood texture, but also has a longer life span than real wood and requires no maintenance.



### **Dimensions**

Wide/8-1/3" Lenght/12" Depth/1"



### Chocolate Tavola





Reference Chocolate Tavola 8-1/3" x 9'-6" x 1"



### **Dimensions**

Wide/8-1/3" Lenght/12" Depth/1"



### Gray **Tavola**





Reference Gray Tavola 8-1/3" x 9'-6" x 1"



### **Dimensions**

Wide/8-1/3"
Lenght/12"
Depth/1"



### Black Tavola





Reference Black Tavola 8-1/3" x 9'-6" x 1"



### **Dimensions**

Wide/8-1/3" Lenght/12" Depth/1"



### Teak Tavola





Reference Teak Tavola 8-1/3" x 9'-6" x 1"

# Tavola dimensions



# Technical data

### TAVOLA



| 3D WALL PANEL |                  |  |
|---------------|------------------|--|
| Wide:         | 8-1/3"           |  |
| Lenght:       | 12"              |  |
| Depth:        | 1"               |  |
| Finish:       | Ribbed           |  |
| Weigth:       | 12 Lb/ unit      |  |
| Composition:  | Encapsulated WPC |  |





Indoor and outdoor applications:

Facades. Interiors. Coating. Ceilings.

# Technical data

### TÁVOLA

| COMPOSITION |           |  |
|-------------|-----------|--|
| Ingredient  | Percent/% |  |
| PE          | 35        |  |
| Wood powder | 55        |  |
| Additives   | 10        |  |

| Weight