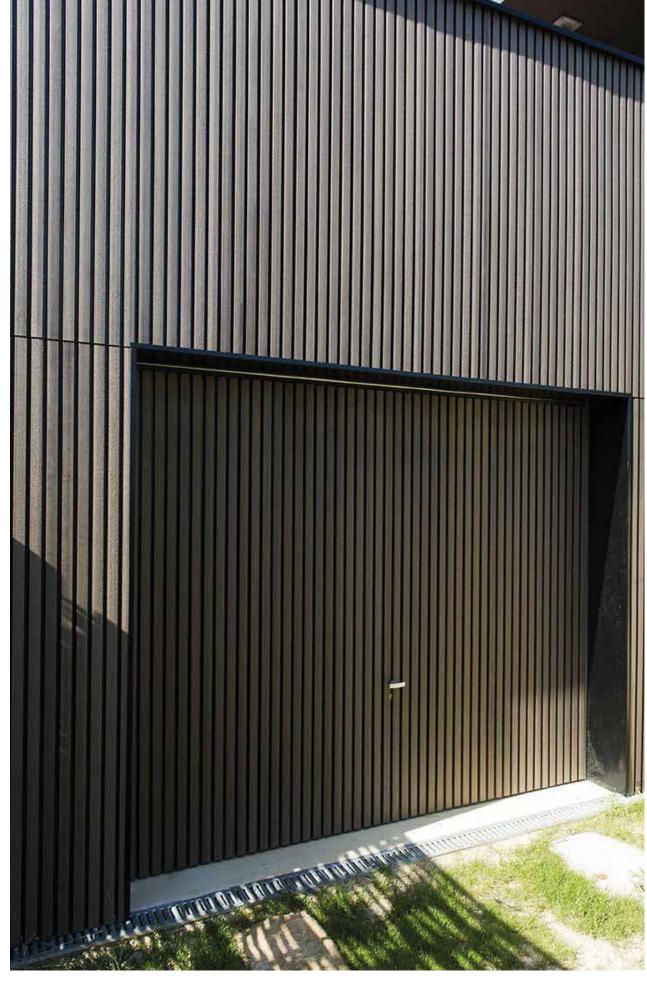

The WPC are panels created from composites of wood and synthetic particles (plastic), which makes them an environmentally friendly option and also an inalterable material, thanks to its composition it does not rot or alter in the presence of microorganisms, it is resistant to environmental changes and does not suffer wear and tear due to the weather. In addition to being fireproof, it requires no maintenance, is easy to install and provides a natural finish to spaces.

Our TAVOLA panel, not only has a real wood texture, but also has a longer life span than real wood and requires no maintenance.

Indoor and outdoor applications:

Facades. Interiors. Coating. Ceilings.