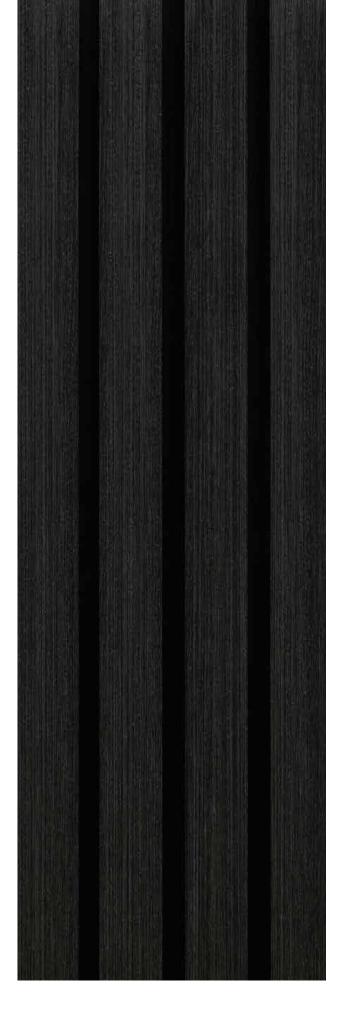

### Black Tavola

Reference Black Tavola 8-1/3" x 9'-6" x 1"

### **Dimensions**

Wide/8-1/3" Lenght/12" Depth/1"