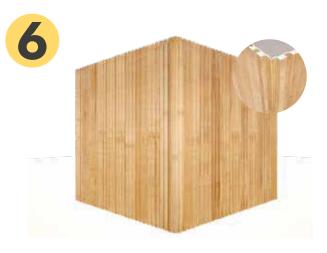

# Step by step

Place the first wall panel on the wall with the tongue side flush with the edge of the wall.

Use drill to attach the panel to the wall with the screws seated in the tongue.

On the other side, attach the anchors to the panel, then attach to the wall with the drill.

Snap the second panel into place, the tongue of the second panel should fit into the groove of the first panel. Finish the rest in the same way.

Use the glue to glue the corner piece.

Finished installation.