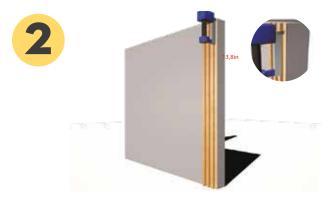

# Step by step

Place the first wall panel on the wall with the tongue side flush with the edge of the wall.

Use drill to attach the panel to the wall with the screws seated in the tongue.

On the other side, attach the anchors to the panel, then attach to the wall with the drill.

Snap the second panel into place, the tongue of the second panel should fit into the groove of the first panel. Finish the rest in the same way.

Use the glue to glue the corner piece.

Finished installation.