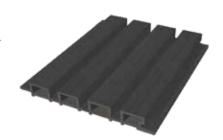

### TAVOLA

| 3D WALL PANEL |                  |  |
|---------------|------------------|--|
| Wide:         | 8-1/3"           |  |
| Lenght:       | 12"              |  |
| Depth:        | 1"               |  |
| Finish:       | Ribbed           |  |
| Weigth:       | 12 Lb/ unit      |  |
| Composition:  | Encapsulated WPC |  |

### TÁVOLA

| COMPOSITION |           |  |
|-------------|-----------|--|
| Ingredient  | Percent/% |  |
| PE          | 35        |  |
| Wood powder | 55        |  |
| Additives   | 10        |  |

| Weight by piece(LB) | 17        |
|---------------------|-----------|
| Weight by box(LB)   | By pallet |