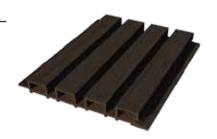

### TAVOLA

| 3D WALL PANEL |                  |  |
|---------------|------------------|--|
| Wide:         | 8-1/3"           |  |
| Lenght:       | 12"              |  |
| Depth:        | 1"               |  |
| Finish:       | Ribbed           |  |
| Weigth:       | 12 Lb/ unit      |  |
| Composition:  | Encapsulated WPC |  |