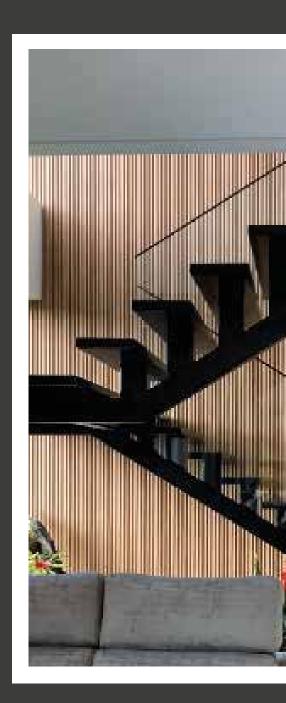

The WPC are panels created from composites of wood and synthetic particles (plastic), which makes them an environmentally friendly option and also an inalterable material, thanks to its composition it does not rot or alter in the presence of microorganisms, it is resistant to environmental changes and does not suffer wear and tear due to the weather. In addition to being fireproof, it requires no maintenance, is easy to install and provides a natural finish to spaces.

Indoor and outdoor applications:

Facades. Interiors. Coating. Ceilings.