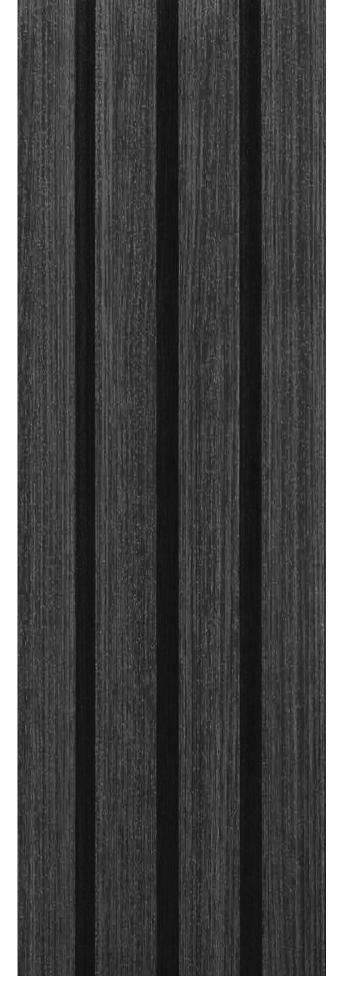

### Black Tavola

Reference Black Tavola 8-1/3" x 9'-6" x 1"

### TAVOLA

| 3D WALL PANEL |                  |  |
|---------------|------------------|--|
| Wide:         | 8-1/3"           |  |
| Lenght:       | 12"              |  |
| Depth:        | 1"               |  |
| Finish:       | Ribbed           |  |
| Weigth:       | 12 Lb/ unit      |  |
| Composition:  | Encapsulated WPC |  |