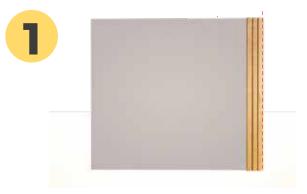

# Step by step

Place the first wall panel on the wall with the tongue side flush with the edge of the wall.

Use drill to attach the panel to the wall with the screws seated in the tongue.

On the other side, attach the anchors to the panel, then attach to the wall with the drill.