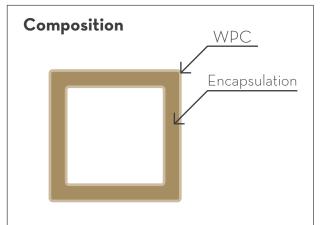

### TAVOLA

| 3D WALL PANEL |                  |  |
|---------------|------------------|--|
| Wide:         | 8-1/3"           |  |
| Lenght:       | 12"              |  |
| Depth:        | 1"               |  |
| Finish:       | Ribbed           |  |
| Weigth:       | 12 Lb/ unit      |  |
| Composition:  | Encapsulated WPC |  |

### TÁVOLA

| COMPOSITION |           |  |
|-------------|-----------|--|
| Ingredient  | Percent/% |  |
| PE          | 35        |  |
| Wood powder | 55        |  |
| Additives   | 10        |  |

| Weight by piece(LB) | 17        |
|---------------------|-----------|
| Weight by box(LB)   | By pallet |