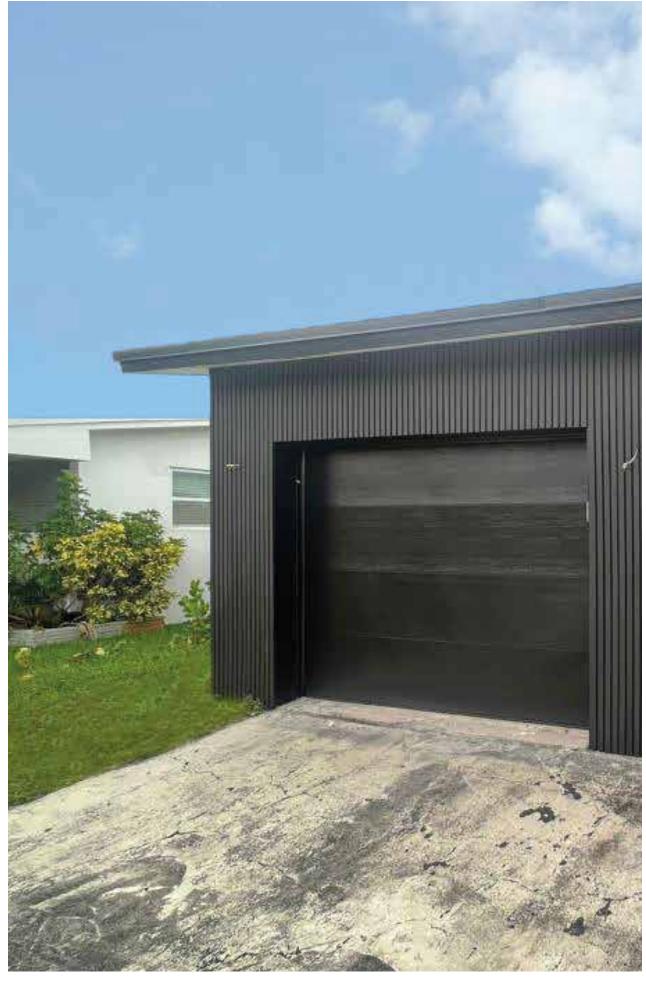

Our TAVOLA panel, not only has a real wood texture, but also has a longer life span than real wood and requires no maintenance.

### Black Tavola

Reference Black Tavola 8-1/3" x 9'-6" x 1"

Indoor and outdoor applications:

Facades. Interiors. Coating. Ceilings.