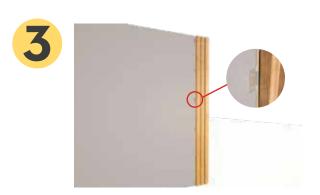

# Step by step

Place the first wall panel on the wall with the tongue side flush with the edge of the wall.

Use drill to attach the panel to the wall with the screws seated in the tongue.

On the other side, attach the anchors to the panel, then attach to the wall with the drill.

Snap the second panel into place, the tongue of the second panel should fit into the groove of the first panel. Finish the rest in the same way.

Use the glue to glue the corner piece.

Finished installation.