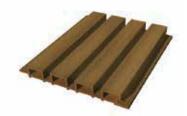

### TAVOLA

| 3D WALL PANEL |                  |  |
|---------------|------------------|--|
| Wide:         | 8-1/3"           |  |
| Lenght:       | 12"              |  |
| Depth:        | 1"               |  |
| Finish:       | Ribbed           |  |
| Weigth:       | 12 Lb/ unit      |  |
| Composition:  | Encapsulated WPC |  |