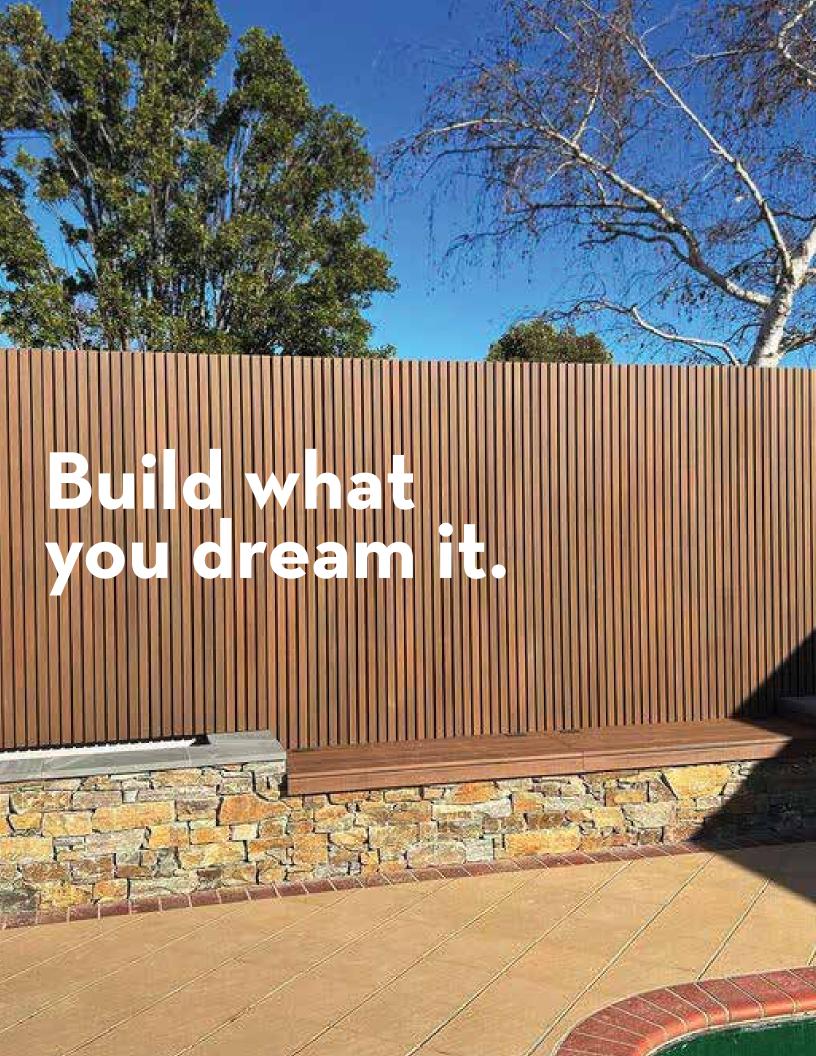

With Wood Plastic Composite panels (WPC) of the highest quality. Practical, eco-friendly, and less destructive with the forest.

# ¿What is MPC?

Awareness of the use of natural resources and the sustainability of the ecosystem has led to the production of materials that are more respectful of the planet and less destructive to the forest mass.

The WPC panel (Wood Plastic Composite) allows all this through a production technique that requires much less wood, using recycled materials, obtaining equally satisfactory and even more creative results.

The WPC are panels created from composites of wood and synthetic particles (plastic), which makes them an environmentally friendly option and also an inalterable material, thanks to its composition it does not rot or alter in the presence of microorganisms, it is resistant to environmental changes and does not suffer wear and tear due to the weather. In addition to being fireproof, it requires no maintenance, is easy to install and provides a natural finish to spaces.