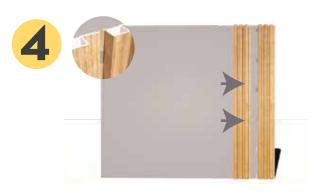

# Step by step

Place the first wall panel on the wall with the tongue side flush with the edge of the wall.

Use drill to attach the panel to the wall with the screws seated in the tongue.

On the other side, attach the anchors to the panel, then attach to the wall with the drill.

Snap the second panel into place, the tongue of the second panel should fit into the groove of the first panel. Finish the rest in the same way.

Use the glue to glue the corner piece.

Finished installation.