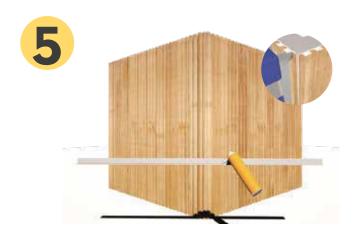

# Step by step

Place the first wall panel on the wall with the tongue side flush with the edge of the wall.

Use drill to attach the panel to the wall with the screws seated in the tongue.

On the other side, attach the anchors to the panel, then attach to the wall with the drill.

Snap the second panel into place, the tongue of the second panel should fit into the groove of the first panel. Finish the rest in the same way.

Use the glue to glue the corner piece.

Finished installation.