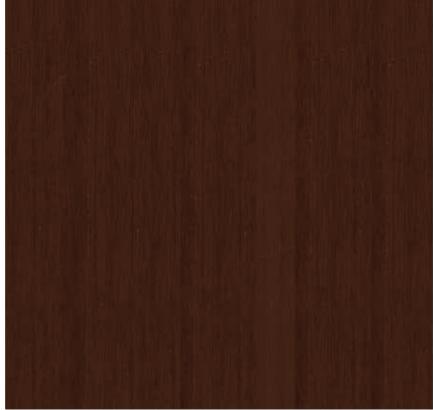

tion.
- **03.** Moisture resistant.
- **04.** Corrosion resistant.
- **o5.** Resists harsh environments.
- **06.** Pest resistant.
- **07.** Flame retardant.
- o8. Can be painted.
- **09.** Low maintenance.











Our TAVOLA panel, not only has a real wood texture, but also has a longer life span than real wood and requires no maintenance.



### **Dimensions**

Wide/8-1/3" Lenght/12" Depth/1"



### Chocolate Tavola





Reference Chocolate Tavola 8-1/3" x 9'-6" x 1"



### **Dimensions**

Wide/8-1/3" Lenght/12" Depth/1"



### Gray **Tavola**





Reference Gray Tavola 8-1/3" x 9'-6" x 1"



### **Dimensions**

Wide/8-1/3"
Lenght/12"
Depth/1"



### Black Tavola





Reference Black Tavola 8-1/3" x 9'-6" x 1"



### **Dimensions**

Wide/8-1/3" Lenght/12" Depth/1"



### Teak Tavola





Reference Teak Tavola 8-1/3" x 9'-6" x 1"

# Tavola dimensions



# Technical data

### TAVOLA



| 3D WALL PANEL |                  |  |
|---------------|------------------|--|
| Wide:         | 8-1/3"           |  |
| Lenght:       | 12"              |  |
| Depth:        | 1"               |  |
| Finish:       | Ribbed           |  |
| Weigth:       | 12 Lb/ unit      |  |
| Composition:  | Encapsulated WPC |  |





Indoor and outdoor applications:

Facades. Interiors. Coating. Ceilings.

# Technical data

### TÁVOLA

| COMPOSITION |           |  |
|-------------|-----------|--|
| Ingredient  | Percent/% |  |
| PE          | 35        |  |
| Wood powder | 55        |  |
| Additives   | 10        |  |

| Weight by piece(LB) | 17        |
|---------------------|-----------|
| Weight b