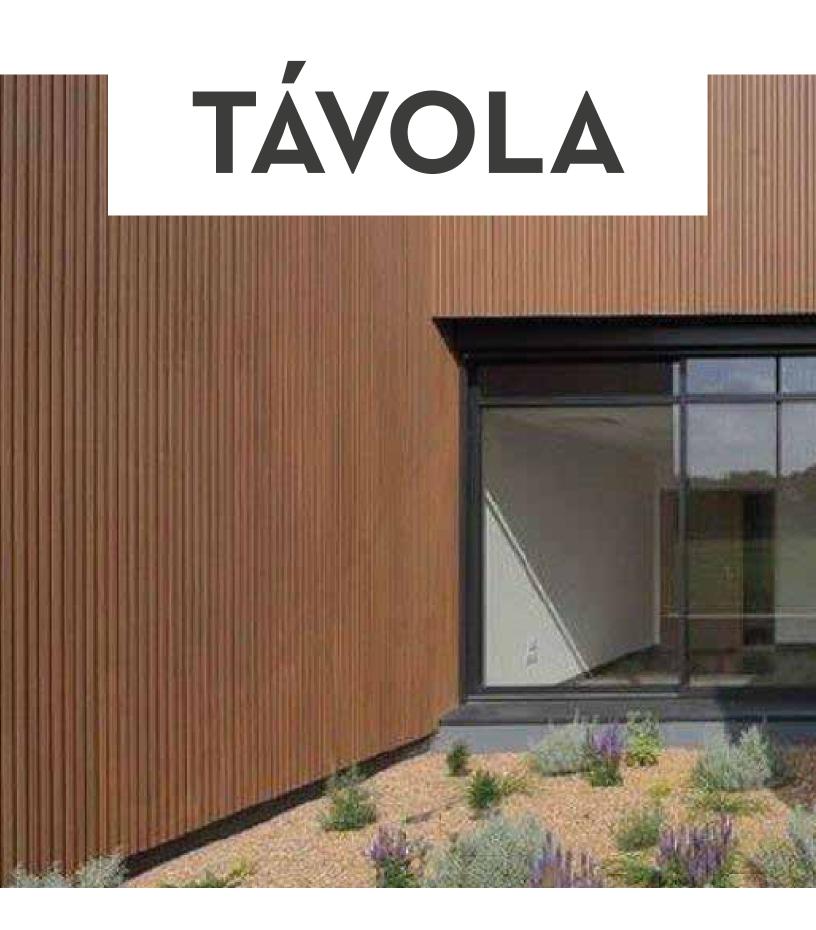

Our TAVOLA panel, not only has a real wood texture, but also has a longer life span than real wood and requires no maintenance.

### **Dimensions**

Wide/8-1/3" Lenght/12" Depth/1"