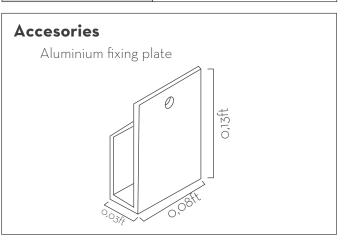

Reference Chocolate Tavola 8-1/3" x 9'-6" x 1"



### **Dimensions**

Wide/8-1/3" Lenght/12" Depth/1"



### Gray **Tavola**





Reference Gray Tavola 8-1/3" x 9'-6" x 1"



### **Dimensions**

Wide/8-1/3"
Lenght/12"
Depth/1"



### Black Tavola





Reference Black Tavola 8-1/3" x 9'-6" x 1"



### **Dimensions**

Wide/8-1/3" Lenght/12" Depth/1"



### Teak Tavola





Reference Teak Tavola 8-1/3" x 9'-6" x 1"

# Tavola dimensions



# Technical data

### TAVOLA



| 3D WALL PANEL |                  |  |
|---------------|------------------|--|
| Wide:         | 8-1/3"           |  |
| Lenght:       | 12"              |  |
| Depth:        | 1"               |  |
| Finish:       | Ribbed           |  |
| Weigth:       | 12 Lb/ unit      |  |
| Composition:  | Encapsulated WPC |  |





Indoor and outdoor applications:

Facades. Interiors. Coating. Ceilings.

# Technical data

### TÁVOLA

| COMPOSITION |           |  |
|-------------|-----------|--|
| Ingredient  | Percent/% |  |
| PE          | 35        |  |
| Wood powder | 55        |  |
| Additives   | 10        |  |

| Weight by piece(LB) | 17        |
|---------------------|-----------|
| Weight by box(LB)   | By pallet |

# Installation guide



Verify that the visible face of the product is the one with the finish, if the surface on which the coating is to be installed is not flat, or suffers from humidity or exterior contact, it must have a perpendicular support structure, parallels and channels (walls) or perimeter angles and omegas (false ceilings) at a maximum distance of 2ft. Supports are also required on s