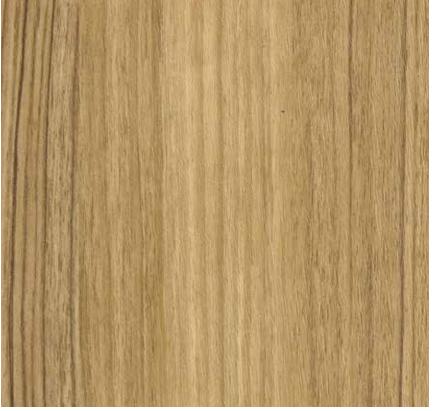

inalterable material, thanks to its composition it does not rot or alter in the presence of microorganisms, it is resistant to environmental changes and does not suffer wear and tear due to the weather. In addition to being fireproof, it requires no maintenance, is easy to install and provides a natural finish to spaces.



### **Properties**

- O1. Eco-friendly.
- O2. Easy/ fast installation.
- **03.** Moisture resistant.
- **04.** Corrosion resistant.
- **o5.** Resists harsh environments.
- **06.** Pest resistant.
- **07.** Flame retardant.
- o8. Can be painted.
- **09.** Low maintenance.









The Piatto is our smooth panel reference, you can achieve incredible results, we have colors and



# Interior

#### **Dimensions**

Wide: 15,7in

Lenght: 114in

Depth: 0,4in

### Hue Piatto





#### **Dimensions**

Wide: 15,7in

Lenght: 114in

Depth: 0,4in

### Ebony Piatto





#### **Dimensions**

Wide: 15,7in

Lenght: 114in

Depth: 0,4in

### Sand Piatto





#### **Dimensions**

Wide: 15,7in Lenght: 114in Depth: 0,4in

### AshenPiatto





#### **Dimensions**

Wide: 15,7in

Lenght: 114in

Depth: 0,4in

### Ashen Piatto







# Piatto dimensions





# Technical data

### Piatto



| 3D WALL PANEL |                  |  |
|---------------|------------------|--|
| Wide:         | 15,7 in          |  |
| Lenght:       | 114 in           |  |
| Depth:        | 0,4 in           |  |
| Finish:       | Smooth           |  |
| Weigth:       | 10 - 21 Lb/ unit |  |
| Composition:  | Encapsulated WPC |  |



Indoor and outdoor applications:

Facades. Coating. Interiors. Ceilings.