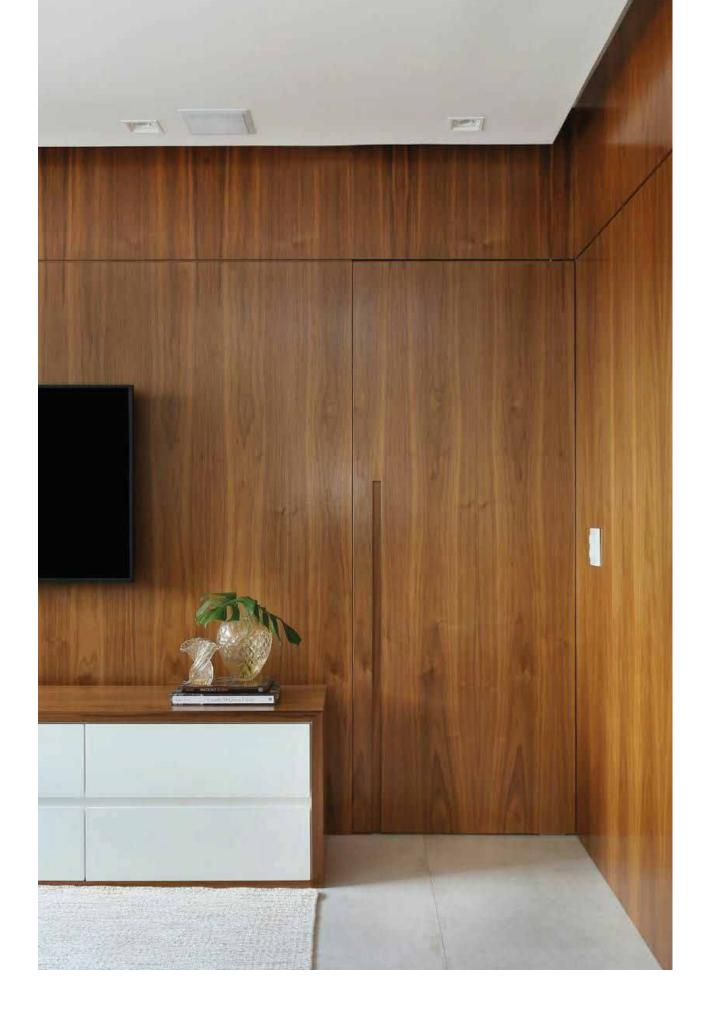

With Wood Plastic Composite panels (WPC) of the highest quality. Practical, eco-friendly, and less destructive with the forest.

The WPC are panels created from composites of wood and synthetic particles (plastic), which makes them an environmentally friendly option and also an inalterable material, thanks to its composition it does not rot or alter in the presence of microorganisms, it is resistant to environmental changes and does not suffer wear and tear due to the weather. In addition to being fireproof, it requires no maintenance, is easy to install and provides a natural finish to spaces.

Indoor and outdoor applications:

Facades. Coating. Interiors. Ceilings.