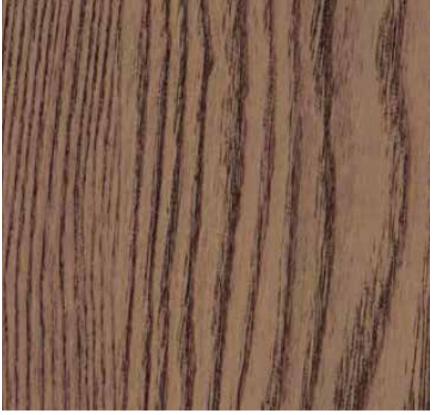

ntenance, is easy to install and provides a natural finish to spaces.



### **Properties**

- O1. Eco-friendly.
- O2. Easy/ fast installation.
- **03.** Moisture resistant.
- **04.** Corrosion resistant.
- **o5.** Resists harsh environments.
- **06.** Pest resistant.
- **07.** Flame retardant.
- o8. Can be painted.
- **09.** Low maintenance.









The Piatto is our smooth panel reference, you can achieve incredible results, we have colors and



# Interior

#### **Dimensions**

Wide: 15,7in

Lenght: 114in

Depth: 0,4in

### Hue Piatto





#### **Dimensions**

Wide: 15,7in

Lenght: 114in

Depth: 0,4in

### Ebony Piatto





#### **Dimensions**

Wide: 15,7in

Lenght: 114in

Depth: 0,4in

### Sand Piatto





#### **Dimensions**

Wide: 15,7in Lenght: 114in Depth: 0,4in

### AshenPiatto





#### **Dimensions**

Wide: 15,7in

Lenght: 114in

Depth: 0,4in

### Ashen Piatto







# Piatto dimensions





# Technical data

### Piatto



| 3D WALL PANEL |                  |  |
|---------------|------------------|--|
| Wide:         | 15,7 in          |  |
| Lenght:       | 114 in           |  |
| Depth:        | 0,4 in           |  |
| Finish:       | Smooth           |  |
| Weigth:       | 10 - 21 Lb/ unit |  |
| Composition:  | Encapsulated WPC |  |



Indoor and outdoor applications:

Facades. Coating. Interiors. Ceilings.

# Technical data

### Piatto

| COMPOSITION        |           |  |
|--------------------|-----------|--|
| Ingredient         | Percent/% |  |
| PVC                | 50        |  |
| Wood bamboo powder | 15        |  |
| Calicium powder    | 25        |