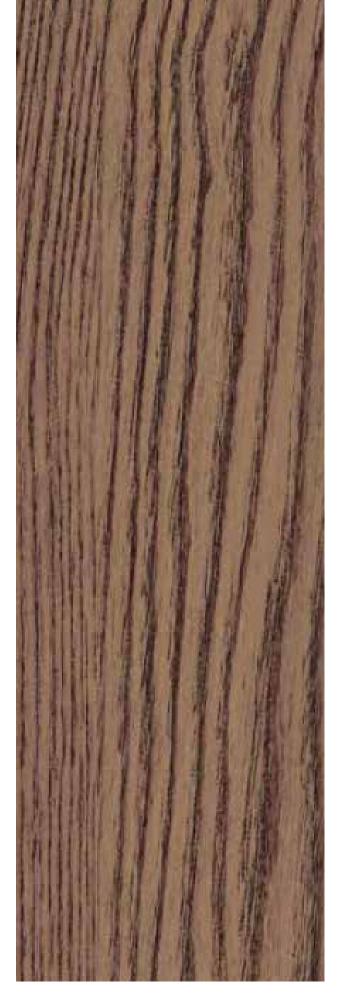

r and tear due to the weather. In addition to being fireproof, it requires no maintenance, is easy to install and provides a natural finish to spaces.



### **Properties**

- O1. Eco-friendly.
- O2. Easy/ fast installation.
- **03.** Moisture resistant.
- **04.** Corrosion resistant.
- **o5.** Resists harsh environments.
- **06.** Pest resistant.
- **07.** Flame retardant.
- o8. Can be painted.
- **09.** Low maintenance.









The Piatto is our smooth panel reference, you can achieve incredible results, we have colors and



# Interior

#### **Dimensions**

Wide: 15,7in

Lenght: 114in

Depth: 0,4in

### Hue Piatto





#### **Dimensions**

Wide: 15,7in

Lenght: 114in

Depth: 0,4in

### Ebony Piatto





#### **Dimensions**

Wide: 15,7in

Lenght: 114in

Depth: 0,4in

### Sand Piatto





#### **Dimensions**

Wide: 15,7in Lenght: 114in Depth: 0,4in

### AshenPiatto





#### **Dimensions**

Wide: 15,7in

Lenght: 114in

Depth: 0,4in

### Ashen Piatto







# Piatto dimensions





# Technical data

### Piatto



| 3D WALL PANEL |                  |  |
|---------------|------------------|--|
| Wide:         | 15,7 in          |  |
| Lenght:       | 114 in           |  |
| Depth:        | 0,4 in           |  |
| Finish:       | Smooth           |  |
| Weigth:       | 10 - 21 Lb/ unit |  |
| Composition:  | Encapsulated WPC |  |



Indoor and outdoor applications:

Facades. Coating. Interiors. Ceilings.

# Technical data

### Piatto

| COMPOSITION        |           |  |
|--------------------|-----------|--|
| Ingredient         | Percent/% |  |
| PVC                | 50