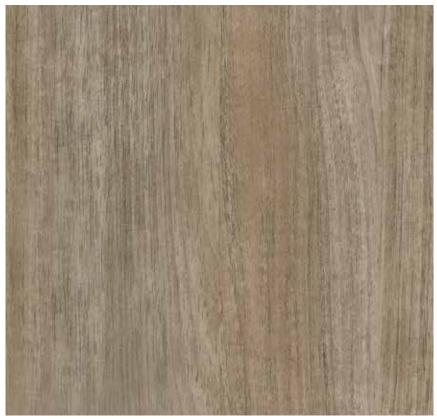

ear and tear due to the weather. In addition to being fireproof, it requires no maintenance, is easy to install and provides a natural finish to spaces.



### **Properties**

- O1. Eco-friendly.
- O2. Easy/ fast installation.
- **03.** Moisture resistant.
- **04.** Corrosion resistant.
- **o5.** Resists harsh environments.
- **06.** Pest resistant.
- **07.** Flame retardant.
- o8. Can be painted.
- **09.** Low maintenance.









The Piatto is our smooth panel reference, you can achieve incredible results, we have colors and



# Interior

#### **Dimensions**

Wide: 15,7in

Lenght: 114in

Depth: 0,4in

### Hue Piatto





#### **Dimensions**

Wide: 15,7in

Lenght: 114in

Depth: 0,4in

### Ebony Piatto





#### **Dimensions**

Wide: 15,7in

Lenght: 114in

Depth: 0,4in

### Sand Piatto





#### **Dimensions**

Wide: 15,7in Lenght: 114in Depth: 0,4in

### AshenPiatto





#### **Dimensions**

Wide: 15,7in

Lenght: 114in

Depth: 0,4in

### Ashen Piatto







# Piatto dimensions





# Technical data

### Piatto



| 3D WALL PANEL |                  |  |
|---------------|------------------|--|
| Wide:         | 15,7 in          |  |
| Lenght:       | 114 in           |  |
| Depth:        | 0,4 in           |  |
| Finish:       | Smooth           |  |
| Weigth:       | 10 - 21 Lb/ unit |  |
| Composition:  | Encapsulated WPC |  |



Indoor and outdoor applications:

Facades. Coating. Interiors. Ceilings.

# Technical data

### Piatto

| COMPOSITION        |           |  |
|--------------------|-----------|--|
| Ingredient         | Percent/% |  |
| PVC                | 50