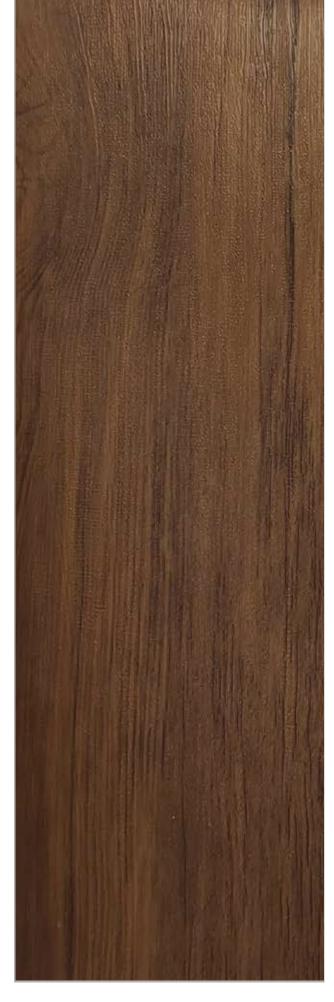

### Ebony Piatto

#### **Dimensions**

Wide: 15,7in

Lenght: 114in

Depth: 0,4in