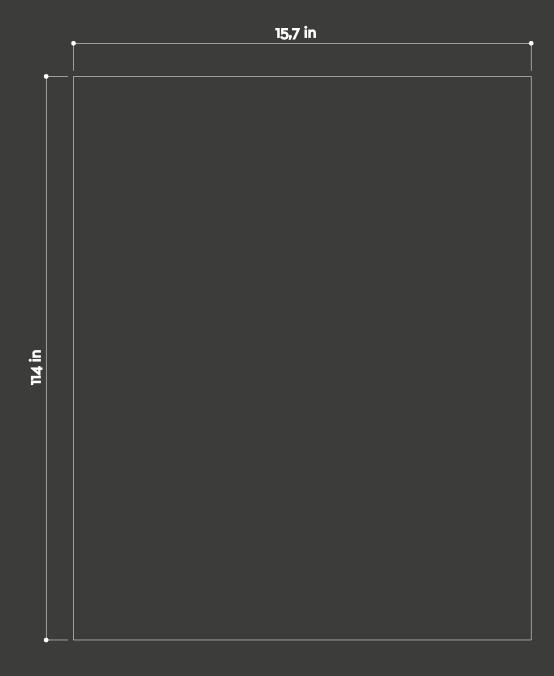

#### **Dimensions**

Wide: 15,7in

Lenght: 114in

Depth: 0,4in

# Piatto dimensions

### Piatto

| 3D WALL PANEL |                  |  |
|---------------|------------------|--|
| Wide:         | 15,7 in          |  |
| Lenght:       | 114 in           |  |
| Depth:        | 0,4 in           |  |
| Finish:       | Smooth           |  |
| Weigth:       | 10 - 21 Lb/ unit |  |
| Composition:  | Encapsulated WPC |  |