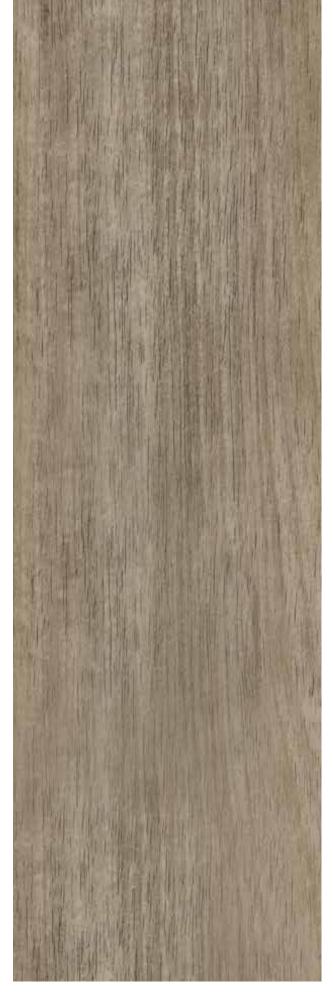

e of microorganisms, it is resistant to environmental changes and does not suffer wear and tear due to the weather. In addition to being fireproof, it requires no maintenance, is easy to install and provides a natural finish to spaces.



### **Properties**

- O1. Eco-friendly.
- O2. Easy/ fast installation.
- **03.** Moisture resistant.
- **04.** Corrosion resistant.
- **o5.** Resists harsh environments.
- **06.** Pest resistant.
- **07.** Flame retardant.
- o8. Can be painted.
- **09.** Low maintenance.









The Piatto is our smooth panel reference, you can achieve incredible results, we have colors and



# Interior

#### **Dimensions**

Wide: 15,7in

Lenght: 114in

Depth: 0,4in

### Hue Piatto





#### **Dimensions**

Wide: 15,7in

Lenght: 114in

Depth: 0,4in

### Ebony Piatto





#### **Dimensions**

Wide: 15,7in

Lenght: 114in

Depth: 0,4in

### Sand Piatto





#### **Dimensions**

Wide: 15,7in Lenght: 114in Depth: 0,4in

### AshenPiatto





#### **Dimensions**

Wide: 15,7in

Lenght: 114in

Depth: 0,4in

### Ashen Piatto







# Piatto dimensions





# Technical data

### Piatto



| 3D WALL PANEL |                  |  |
|---------------|------------------|--|
| Wide:         | 15,7 in          |  |
| Lenght:       | 114 in           |  |
| Depth:        | 0,4 in           |  |
| Finish:       | Smooth           |  |
| Weigth:       | 10 - 21 Lb/ unit |  |
| Composition:  | Encapsulated WPC |  |



Indoor and outdoor applications:

Facades. Coating. Interiors. Ceilings.

# Technical data

### Piatto

| COMPOSITION        |           |  |
|-------------------