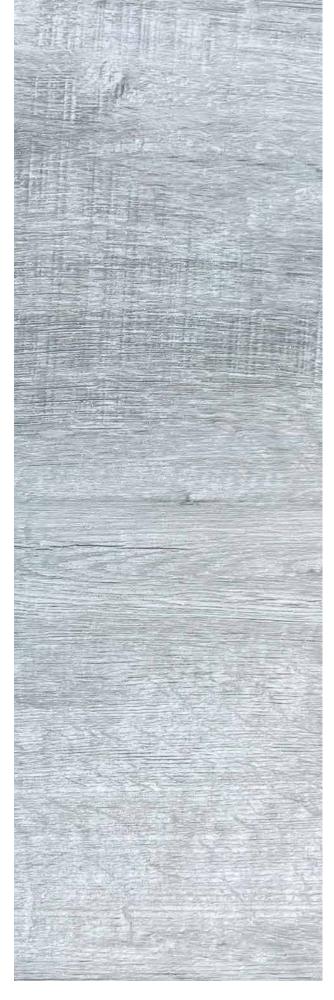

enance, is easy to install and provides a natural finish to spaces.



### **Properties**

- O1. Eco-friendly.
- O2. Easy/ fast installation.
- **03.** Moisture resistant.
- **04.** Corrosion resistant.
- **o5.** Resists harsh environments.
- **06.** Pest resistant.
- **07.** Flame retardant.
- o8. Can be painted.
- **09.** Low maintenance.









The Piatto is our smooth panel reference, you can achieve incredible results, we have colors and



# Interior

#### **Dimensions**

Wide: 15,7in

Lenght: 114in

Depth: 0,4in

### Hue Piatto





#### **Dimensions**

Wide: 15,7in

Lenght: 114in

Depth: 0,4in

### Ebony Piatto





#### **Dimensions**

Wide: 15,7in

Lenght: 114in

Depth: 0,4in

### Sand Piatto





#### **Dimensions**

Wide: 15,7in Lenght: 114in Depth: 0,4in

### AshenPiatto





#### **Dimensions**

Wide: 15,7in

Lenght: 114in

Depth: 0,4in

### Ashen Piatto







# Piatto dimensions





# Technical data

### Piatto



| 3D WALL PANEL |                  |  |
|---------------|------------------|--|
| Wide:         | 15,7 in          |  |
| Lenght:       | 114 in           |  |
| Depth:        | 0,4 in           |  |
| Finish:       | Smooth           |  |
| Weigth:       | 10 - 21 Lb/ unit |  |
| Composition:  | Encapsulated WPC |  |



Indoor and outdoor applications:

Facades. Coating. Interiors. Ceilings.

# Technical data

### Piatto

| COMPOSITION        |           |  |
|--------------------|-----------|--|
| Ingredient         | Percent/% |  |
| PVC                | 50        |  |
| Wood bamboo powder | 15        |  |
| Calicium powder    | 25        |