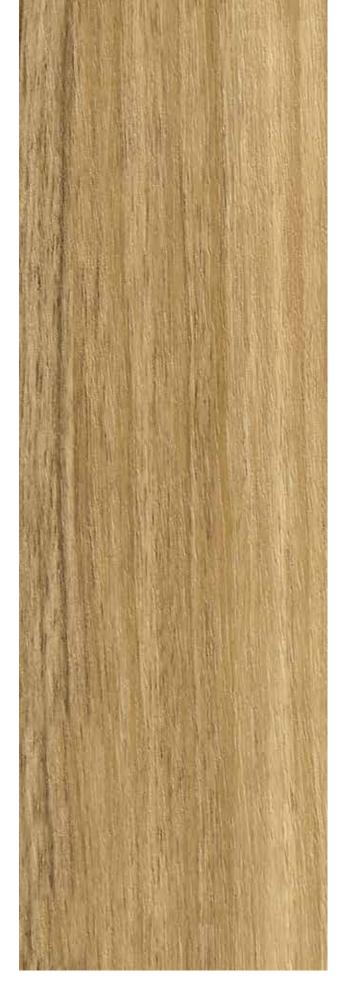

synthetic particles (plastic), which makes them an environmentally friendly option and also an inalterable material, thanks to its composition it does not rot or alter in the presence of microorganisms, it is resistant to environmental changes and does not suffer wear and tear due to the weather. In addition to being fireproof, it requires no maintenance, is easy to install and provides a natural finish to spaces.



### **Properties**

- O1. Eco-friendly.
- O2. Easy/ fast installation.
- **03.** Moisture resistant.
- **04.** Corrosion resistant.
- **o5.** Resists harsh environments.
- **06.** Pest resistant.
- **07.** Flame retardant.
- o8. Can be painted.
- **09.** Low maintenance.









The Piatto is our smooth panel reference, you can achieve incredible results, we have colors and



# Interior

#### **Dimensions**

Wide: 15,7in

Lenght: 114in

Depth: 0,4in

### Hue Piatto





#### **Dimensions**

Wide: 15,7in

Lenght: 114in

Depth: 0,4in

### Ebony Piatto





#### **Dimensions**

Wide: 15,7in

Lenght: 114in

Depth: 0,4in

### Sand Piatto





#### **Dimensions**

Wide: 15,7in Lenght: 114in Depth: 0,4in

### AshenPiatto





#### **Dimensions**

Wide: 15,7in

Lenght: 114in

Depth: 0,4in

### Ashen Piatto







# Piatto dimensions





# Technical data

### Piatto



| 3D WALL PANEL |                  |  |
|---------------|------------------|--|
| Wide:         | 15,7 in          |  |
| Lenght:       | 114 in           |  |
| Depth:        | 0,4 in           |  |
| Finish:       | Smooth           |  |
| Weigth:       | 10 - 21 Lb/ unit |  |
| Composition:  | Encap