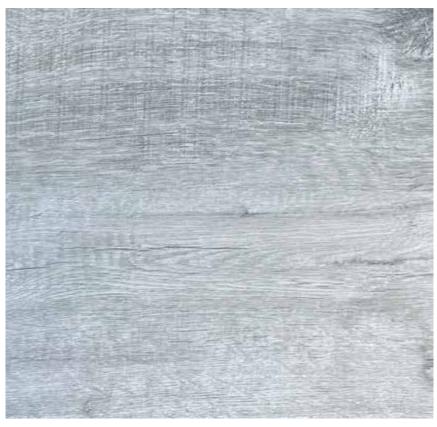

ies**

- O1. Eco-friendly.
- O2. Easy/ fast installation.
- **03.** Moisture resistant.
- **04.** Corrosion resistant.
- **o5.** Resists harsh environments.
- **06.** Pest resistant.
- **07.** Flame retardant.
- o8. Can be painted.
- **09.** Low maintenance.









The Piatto is our smooth panel reference, you can achieve incredible results, we have colors and



# Interior

#### **Dimensions**

Wide: 15,7in

Lenght: 114in

Depth: 0,4in

### Hue Piatto





#### **Dimensions**

Wide: 15,7in

Lenght: 114in

Depth: 0,4in

### Ebony Piatto





#### **Dimensions**

Wide: 15,7in

Lenght: 114in

Depth: 0,4in

### Sand Piatto





#### **Dimensions**

Wide: 15,7in Lenght: 114in Depth: 0,4in

### AshenPiatto





#### **Dimensions**

Wide: 15,7in

Lenght: 114in

Depth: 0,4in

### Ashen Piatto







# Piatto dimensions





# Technical data

### Piatto



| 3D WALL PANEL |                  |  |
|---------------|------------------|--|
| Wide:         | 15,7 in          |  |
| Lenght:       | 114 in           |  |
| Depth:        | 0,4 in           |  |
| Finish:       | Smooth           |  |
| Weigth:       | 10 - 21 Lb/ unit |  |
| Composition:  | Encapsulated WPC |  |



Indoor and outdoor applications:

Facades. Coating. Interiors. Ceilings.

# Technical data

### Piatto

| COMPOSITION        |           |  |
|--------------------|-----------|--|
| Ingredient         | Percent/% |  |
| PVC                | 50        |  |
| Wood bamboo powder | 15        |  |
| Calicium powder    | 25        |  |
| Additives          | 10        |  |

| Weight by piece(LB)  | 10         |
|----