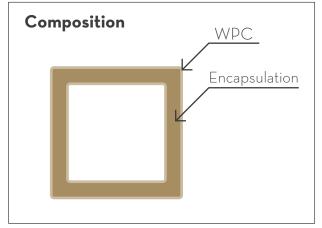

### Piatto

| 3D WALL PANEL |                  |  |
|---------------|------------------|--|
| Wide:         | 15,7 in          |  |
| Lenght:       | 114 in           |  |
| Depth:        | 0,4 in           |  |
| Finish:       | Smooth           |  |
| Weigth:       | 10 - 21 Lb/ unit |  |
| Composition:  | Encapsulated WPC |  |

### Piatto

| COMPOSITION        |           |  |
|--------------------|-----------|--|
| Ingredient         | Percent/% |  |
| PVC                | 50        |  |
| Wood bamboo powder | 15        |  |
| Calicium powder    | 25        |  |
| Additives          | 10        |  |