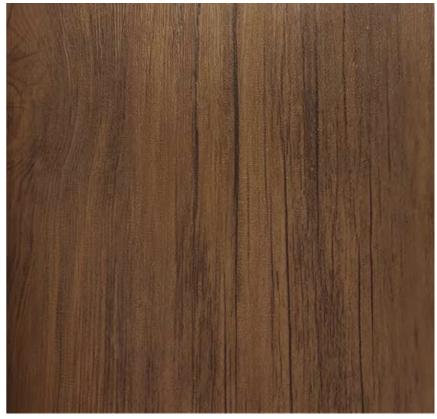

nce of microorganisms, it is resistant to environmental changes and does not suffer wear and tear due to the weather. In addition to being fireproof, it requires no maintenance, is easy to install and provides a natural finish to spaces.



### **Properties**

- O1. Eco-friendly.
- O2. Easy/ fast installation.
- **03.** Moisture resistant.
- **04.** Corrosion resistant.
- **o5.** Resists harsh environments.
- **06.** Pest resistant.
- **07.** Flame retardant.
- o8. Can be painted.
- **09.** Low maintenance.









The Piatto is our smooth panel reference, you can achieve incredible results, we have colors and



# Interior

#### **Dimensions**

Wide: 15,7in

Lenght: 114in

Depth: 0,4in

### Hue Piatto





#### **Dimensions**

Wide: 15,7in

Lenght: 114in

Depth: 0,4in

### Ebony Piatto





#### **Dimensions**

Wide: 15,7in

Lenght: 114in

Depth: 0,4in

### Sand Piatto





#### **Dimensions**

Wide: 15,7in Lenght: 114in Depth: 0,4in

### AshenPiatto





#### **Dimensions**

Wide: 15,7in

Lenght: 114in

Depth: 0,4in

### Ashen Piatto







# Piatto dimensions





# Technical data

### Piatto



| 3D WALL PANEL |                  |  |
|---------------|------------------|--|
| Wide:         | 15,7 in          |  |
| Lenght:       | 114 in           |  |
| Depth:        | 0,4 in           |  |
| Finish:       | Smooth           |  |
| Weigth:       | 10 - 21 Lb/ unit |  |
| Composition:  | Encapsulated WPC |  |



Indoor and outdoor applications:

Facades. Coating. Interiors. Ceilings.

# Technical data

### Piatto

| COMPOSITION        |           |  |
|-----------------