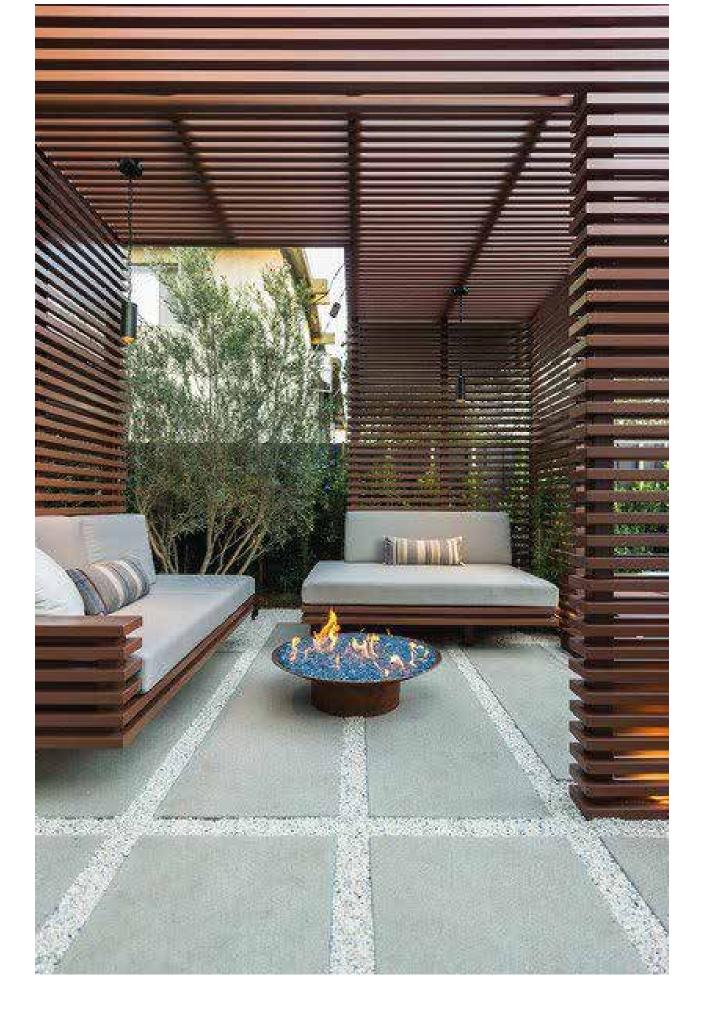

The NASTRO panel is perfect for sophisticating spaces and letting the air flow in a naturally, helping places look modern and functional.

**Dimensions** Wide/4in Lenght/ 114in Depth/2in

Applications in outdoor spaces:

Interior design. Divisions. Pergolas.