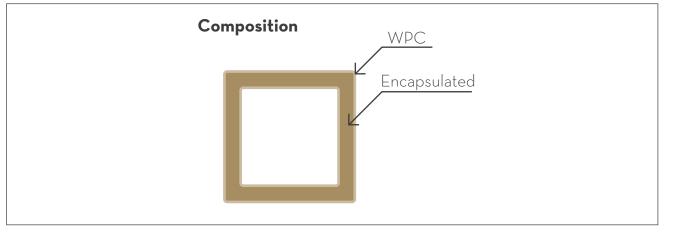

#### NASTRO

|  | 3D WALL PANEL |                  |
|--|---------------|------------------|
|  | Wide:         | 4 in             |
|  | Lenght:       | 114in            |
|  | Depth:        | 2in              |
|  | Finish:       | Textured         |
|  | Weigth:       | 15 Lb/ unit      |
|  | Composition:  | Encapsulated WPC |

#### NASTRO

| COMPOSITION |           |  |
|-------------|-----------|--|
| Ingredient  | Percent/% |  |
| PE          | 35        |  |
| Wood powder | 55        |  |
| Additives   | 10        |  |

| Weight by piece(LB) | 15        |
|---------------------|-----------|
| Weight by box(LB)   | By pallet |