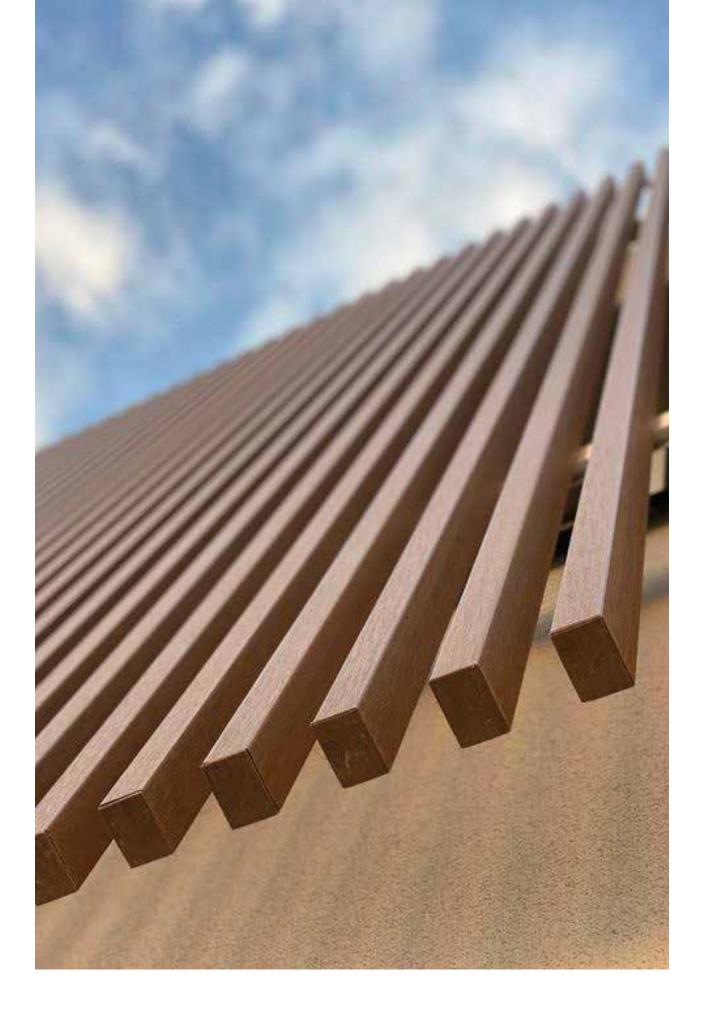

The NASTRO panel is perfect for sophisticating spaces and letting the air flow in a naturally, helping places look modern and functional.

**Dimensions** Wide/4in Lenght/ 114in Depth/2in

Applications in outdoor spaces:

Interior design. Divisions. Pergolas.