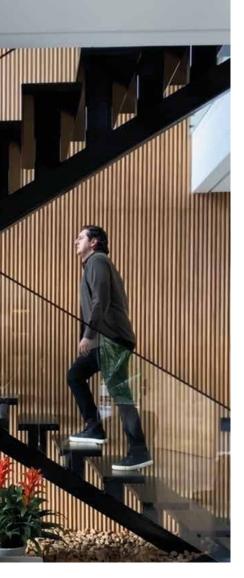

The NASTRO panel is perfect for sophisticating spaces and letting the air flow in a naturally, helping places look modern and functional.

**Dimensions** Wide/4in Lenght/ 114in Depth/2in

Applications in outdoor spaces:

Interior design. Divisions. Pergolas.