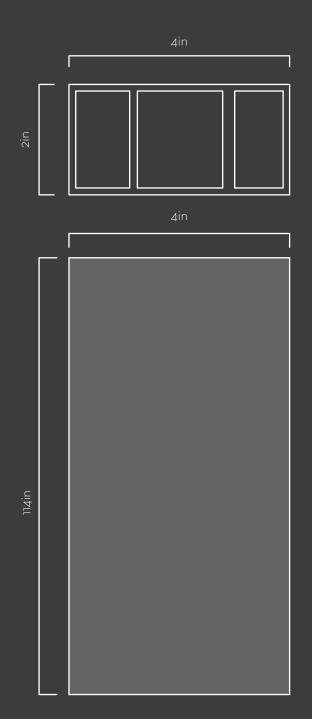

The NASTRO panel is perfect for sophisticating spaces and letting the air flow in a naturally, helping places look modern and functional.

**Dimensions** Wide/4in Lenght/ 114in Depth/2in

#### Dimensions

Wide/4in Lenght/ 114in Depth/2in

#### NASTRO

|  | 3D WALL PANEL |                  |
|--|---------------|------------------|
|  | Wide:         | 4 in             |
|  | Lenght:       | 114in            |
|  | Depth:        | 2in              |
|  | Finish:       | Textured         |
|  | Weigth:       | 15 Lb/ unit      |
|  | Composition:  | Encapsulated WPC |