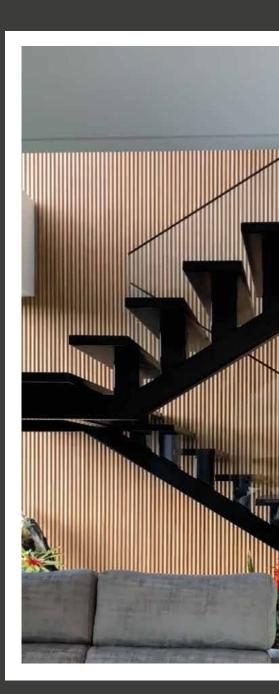

The NASTRO panel is perfect for sophisticating spaces and letting the air flow in a naturally, helping places look modern and functional.

**Dimensions** Wide/4in Lenght/ 114in Depth/2in

Applications in outdoor spaces:

Interior design. Divisions. Pergolas.