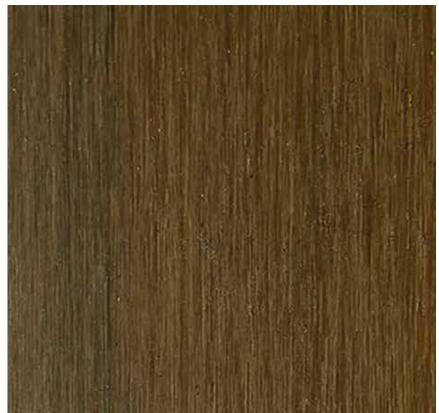

vironmental changes and does not suffer wear and tear due to the weather. In addition to being fireproof, it requires no maintenance, is easy to install and provides a natural finish to spaces.

# Build what you dream it.

## Properties

- **01.** Eco-friendly.
- **02.** Easy/ fast installation.
- **03.** Moisture resistant.
- **04.** Corrosion resistant.
- **05.** Resists harsh environments.
- **06.** Pest resistant.
- **07.** Flame retardant.
- **08.** Can be painted.
- **09.** Low maintenance.





The NASTRO panel is perfect for sophisticating spaces and letting the air flow in a naturally, helping places look modern and functional.



**Dimensions** Wide/4in Lenght/ 114in Depth/2in



#### Nastro maple







#### Dimensions

Wide/4in Lenght/ 114in Depth/2in



#### Nastro chocolate







#### Dimensions

Wide/4in Lenght/ 114in Depth/2in



#### Nastro teca







#### Dimensions

Wide/4in Lenght/ 114in Depth/2in



#### Nastro black









# Technical data

#### NASTRO

|  | 3D WALL PANEL |                  |
|--|---------------|------------------|
|  | Wide:         | 4 in             |
|  | Lenght:       | 114in            |
|  | Depth:        | 2in              |
|  | Finish:       | Textured         |
|  | Weigth:       | 15 Lb/ unit      |
|  | Composition:  | Encapsulated WPC |



Applications in outdoor spaces:

Interior design. Divisions. Pergolas.

# Technical data

#### NASTRO

| COMPOSITION |           |  |
|-------------|-----------|--|
| Ingredient  | Percent/% |  |
| PE          | 35        |  |
| Wood powder | 55        |  |
| Additives   | 10