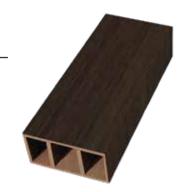

#### NASTRO

|  | 3D WALL PANEL |                  |
|--|---------------|------------------|
|  | Wide:         | 4 in             |
|  | Lenght:       | 114in            |
|  | Depth:        | 2in              |
|  | Finish:       | Textured         |
|  | Weigth:       | 15 Lb/ unit      |
|  | Composition:  | Encapsulated WPC |