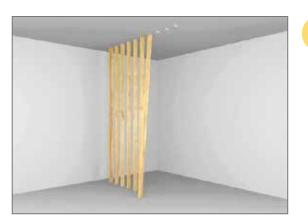

The NASTRO panel is perfect for sophisticating spaces and letting the air flow in a naturally, helping places look modern and functional.

**Dimensions** Wide/4in Lenght/ 114in Depth/2in

#### Nastro maple