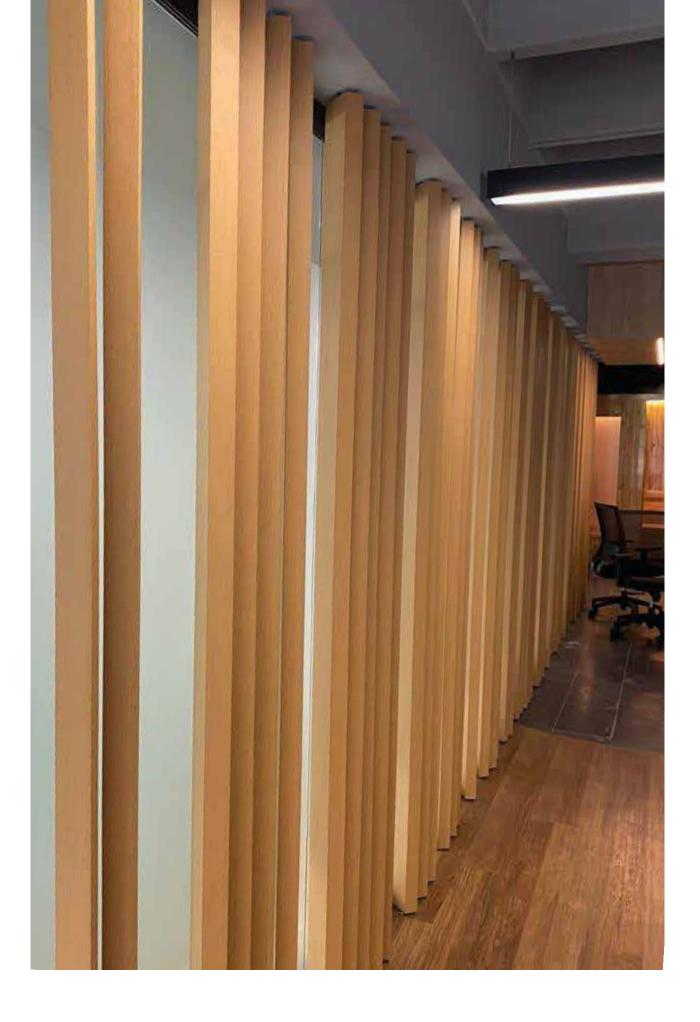

The NASTRO panel is perfect for sophisticating spaces and letting the air flow in a naturally, helping places look modern and functional.

**Dimensions** Wide/4in Lenght/ 114in Depth/2in

Applications in outdoor spaces:

Interior design. Divisions. Pergolas.