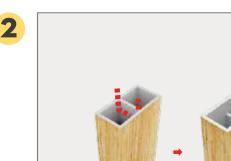

# Step by Step

1

3

Cut the wooden tubes to length required at the installation site.

Fluff the inside at both ends.

Prepare 10 mm thick wooden blocks. thickness, with a size that matches that matches the interior space of the tubes of wood. Fix the wooden blocks on the top of the installation site to an appropriate interval.