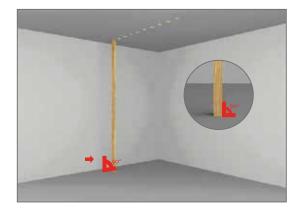

# Installation guide

Verify that the visible side of the product is the one with a finish. If the surface on which you are going to install the coating is not flat, it must have a perpendicular support structure, posts and channels (walls) or perimeter angles and omegas (false ceilings). at a maximum distance of 60 cm. Supports also required in suspended structures.