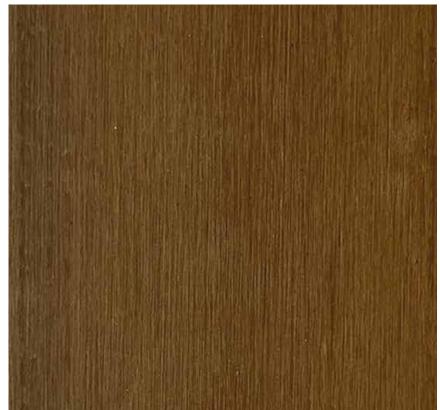

addition to being fireproof, it requires no maintenance, is easy to install and provides a natural finish to spaces.

# Build what you dream it.

## Properties

- **01.** Eco-friendly.
- **02.** Easy/ fast installation.
- **03.** Moisture resistant.
- **04.** Corrosion resistant.
- **05.** Resists harsh environments.
- **06.** Pest resistant.
- **07.** Flame retardant.
- **08.** Can be painted.
- **09.** Low maintenance.





The NASTRO panel is perfect for sophisticating spaces and letting the air flow in a naturally, helping places look modern and functional.



**Dimensions** Wide/4in Lenght/ 114in Depth/2in



#### Nastro maple







#### Dimensions

Wide/4in Lenght/ 114in Depth/2in



#### Nastro chocolate







#### Dimensions

Wide/4in Lenght/ 114in Depth/2in



#### Nastro teca







#### Dimensions

Wide/4in Lenght/ 114in Depth/2in



#### Nastro black









# Technical data

#### NASTRO

|  | 3D WALL PANEL |                  |
|--|---------------|------------------|
|  | Wide:         | 4 in             |
|  | Lenght:       | 114in            |
|  | Depth:        | 2in              |
|  | Finish:       | Textured         |
|  | Weigth:       | 15 Lb/ unit      |
|  | Composition:  | Encapsulated WPC |



Applications in outdoor spaces:

Interior design. Divisions. Pergolas.

# Technical data

#### NASTRO

| COMPOSITION |           |  |
|-------------|-----------|--|
| Ingredient  | Percent/% |  |
| PE          | 35        |  |
| Wood powder | 55        |  |
| Additives   | 10        |  |

| Weight by piece(LB) | 15        |
|---------------------|-----------