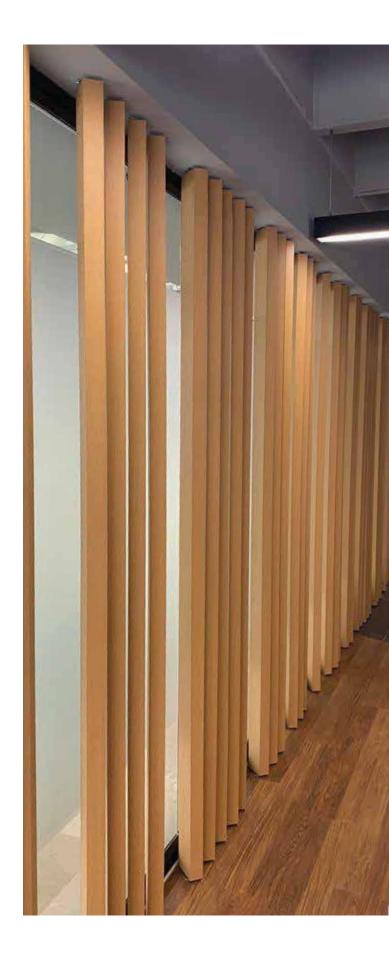

The NASTRO panel is perfect for sophisticating spaces and letting the air flow in a naturally, helping places look modern and functional.

**Dimensions** Wide/4in Lenght/ 114in Depth/2in

Applications in outdoor spaces:

Interior design. Divisions. Pergolas.