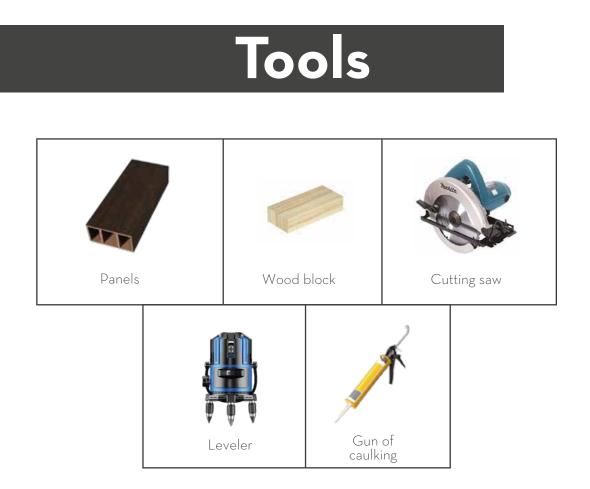

# Installation guide

Verify that the visible side of the product is the one with a finish. If the surface on which you are going to install the coating is not flat, it must have a perpendicular support structure, posts and channels (walls) or perimeter angles and omegas (false ceilings). at a maximum distance of 60 cm. Supports also required in suspended structures.

# Step by Step

1

3

Cut the wooden tubes to length required at the installation site.

Fluff the inside at both ends.

Prepare 10 mm thick wooden blocks. thickness, with a size that matches that matches the interior space of the tubes of wood. Fix the wooden blocks on the top of the installation site to an appropriate interval.