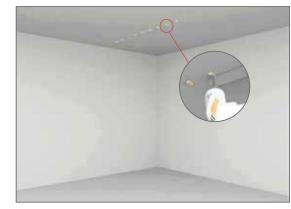

# Step by Step

1

3

Cut the wooden tubes to length required at the installation site.

Fluff the inside at both ends.

Prepare 10 mm thick wooden blocks. thickness, with a size that matches that matches the interior space of the tubes of wood. Fix the wooden blocks on the top of the installation site to an appropriate interval.

Place the wooden block on the end bottom of the wooden tube, apply glue structural to it.

Push the wooden tube up into angle to fit the block so the top.

Then adjust the position until it is perpendicular to the base of the ground.