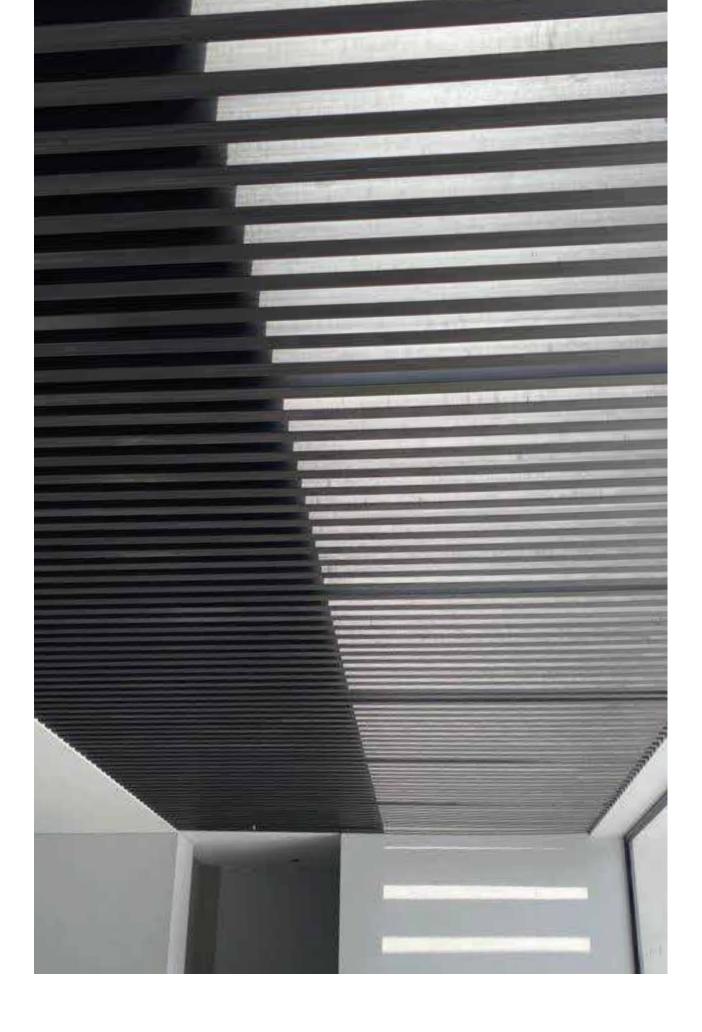

The NASTRO panel is perfect for sophisticating spaces and letting the air flow in a naturally, helping places look modern and functional.

**Dimensions** Wide/4in Lenght/ 114in Depth/2in

Applications in outdoor spaces:

Interior design. Divisions. Pergolas.