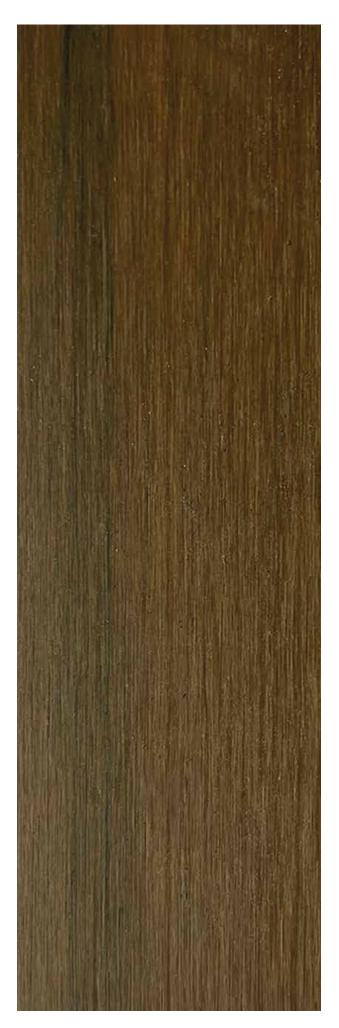

does not rot or alter in the presence of microorganisms, it is resistant to environmental changes and does not suffer wear and tear due to the weather. In addition to being fireproof, it requires no maintenance, is easy to install and provides a natural finish to spaces.

# Build what you dream it.

## Properties

- **01.** Eco-friendly.
- **02.** Easy/ fast installation.
- **03.** Moisture resistant.
- **04.** Corrosion resistant.
- **05.** Resists harsh environments.
- **06.** Pest resistant.
- **07.** Flame retardant.
- **08.** Can be painted.
- **09.** Low maintenance.





The NASTRO panel is perfect for sophisticating spaces and letting the air flow in a naturally, helping places look modern and functional.



**Dimensions** Wide/4in Lenght/ 114in Depth/2in



#### Nastro maple







#### Dimensions

Wide/4in Lenght/ 114in Depth/2in



#### Nastro chocolate







#### Dimensions

Wide/4in Lenght/ 114in Depth/2in



#### Nastro teca







#### Dimensions

Wide/4in Lenght/ 114in Depth/2in



#### Nastro black









# Technical data

#### NASTRO

|  | 3D WALL PANEL |                  |
|--|---------------|------------------|
|  | Wide:         | 4 in             |
|  | Lenght:       | 114in            |
|  | Depth:        | 2in              |
|  | Finish:       | Textured         |
|  | Weigth:       | 15 Lb/ unit      |
|  | Composition:  | Encapsulated WPC |



Applications in outdoor spaces:

Interior design. Divisions. Pergolas.

# Technical data

#### NASTRO

| COMPOSITION |           |  |
|-------------|-----------|--|
| Ingredient  | Percent/% |  |
| PE