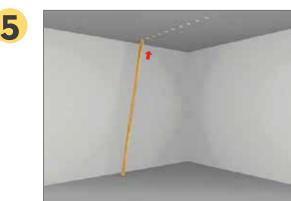

Place the wooden block on the end bottom of the wooden tube, apply glue structural to it.

Push the wooden tube up into angle to fit the block so the top.

Then adjust the position until it is perpendicular to the base of the ground.

6

# Step by Step

Complete the rest in the same way.

Installation finished.