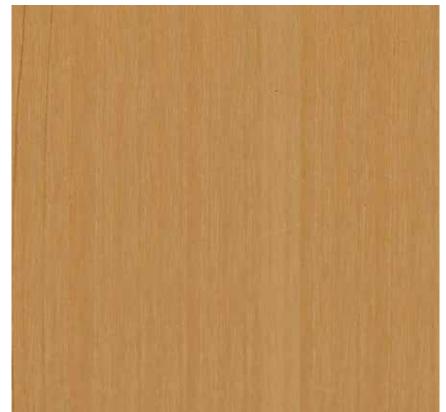

it does not rot or alter in the presence of microorganisms, it is resistant to environmental changes and does not suffer wear and tear due to the weather. In addition to being fireproof, it requires no maintenance, is easy to install and provides a natural finish to spaces.

# Build what you dream it.

## Properties

- **01.** Eco-friendly.
- **02.** Easy/ fast installation.
- **03.** Moisture resistant.
- **04.** Corrosion resistant.
- **05.** Resists harsh environments.
- **06.** Pest resistant.
- **07.** Flame retardant.
- **08.** Can be painted.
- **09.** Low maintenance.





The NASTRO panel is perfect for sophisticating spaces and letting the air flow in a naturally, helping places look modern and functional.



**Dimensions** Wide/4in Lenght/ 114in Depth/2in



#### Nastro maple







#### Dimensions

Wide/4in Lenght/ 114in Depth/2in



#### Nastro chocolate







#### Dimensions

Wide/4in Lenght/ 114in Depth/2in



#### Nastro teca







#### Dimensions

Wide/4in Lenght/ 114in Depth/2in



#### Nastro black









# Technical data

#### NASTRO

|  | 3D WALL PANEL |                  |
|--|---------------|------------------|
|  | Wide:         | 4 in             |
|  | Lenght:       | 114in            |
|  | Depth:        | 2in              |
|  | Finish:       | Textured         |
|  | Weigth:       | 15 Lb/ unit      |
|  | Composition:  | Encapsulated WPC |



Applications in outdoor spaces:

Interior design. Divisions. Pergolas.

# Technical data

#### NASTRO

| COMPOSITION |           |  |
|-------------|-----------|--|
| Ingredient  | Percent/% |  |
| PE