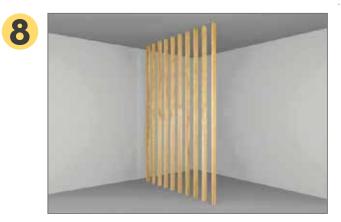

re, posts and channels (walls) or perimeter angles and omegas (false ceilings). at a maximum distance of 60 cm. Supports also required in suspended structures.



# Step by Step

1

3



Cut the wooden tubes to length required at the installation site.



Fluff the inside at both ends.



Prepare 10 mm thick wooden blocks. thickness, with a size that matches that matches the interior space of the tubes of wood. Fix the wooden blocks on the top of the installation site to an appropriate interval.

Place the wooden block on the end bottom of the wooden tube, apply glue structural to it.



Push the wooden tube up into angle to fit the block so the top.



Then adjust the position until it is perpendicular to the base of the ground.

6

# Step by Step





Complete the rest in the same way.



Installation finished.

## Maintenance and usage recommendations

for Luzzo's panels



Clean the panel with a damp or dry cloth.



The use of aggressive cleaning products is not recommended, as they may discolor the panels.



Any adhered product must be removed with the plastic spatula.



Do not strike the material during unloading and hold it firmly during transport..





Can be pressure washed, with maximum pressure recommendation 1100 PSI. Always take the necessary safety measures and prevent damage to the material.

If contamination appears, clean it immediately by removing any spilled substance; if it is abrasive, dry it and do not rub it, you can wet it with warm water and dry it with a soft cloth.



Our product has the following warrantees:

#### WPC Panels:

Years 5 warrant