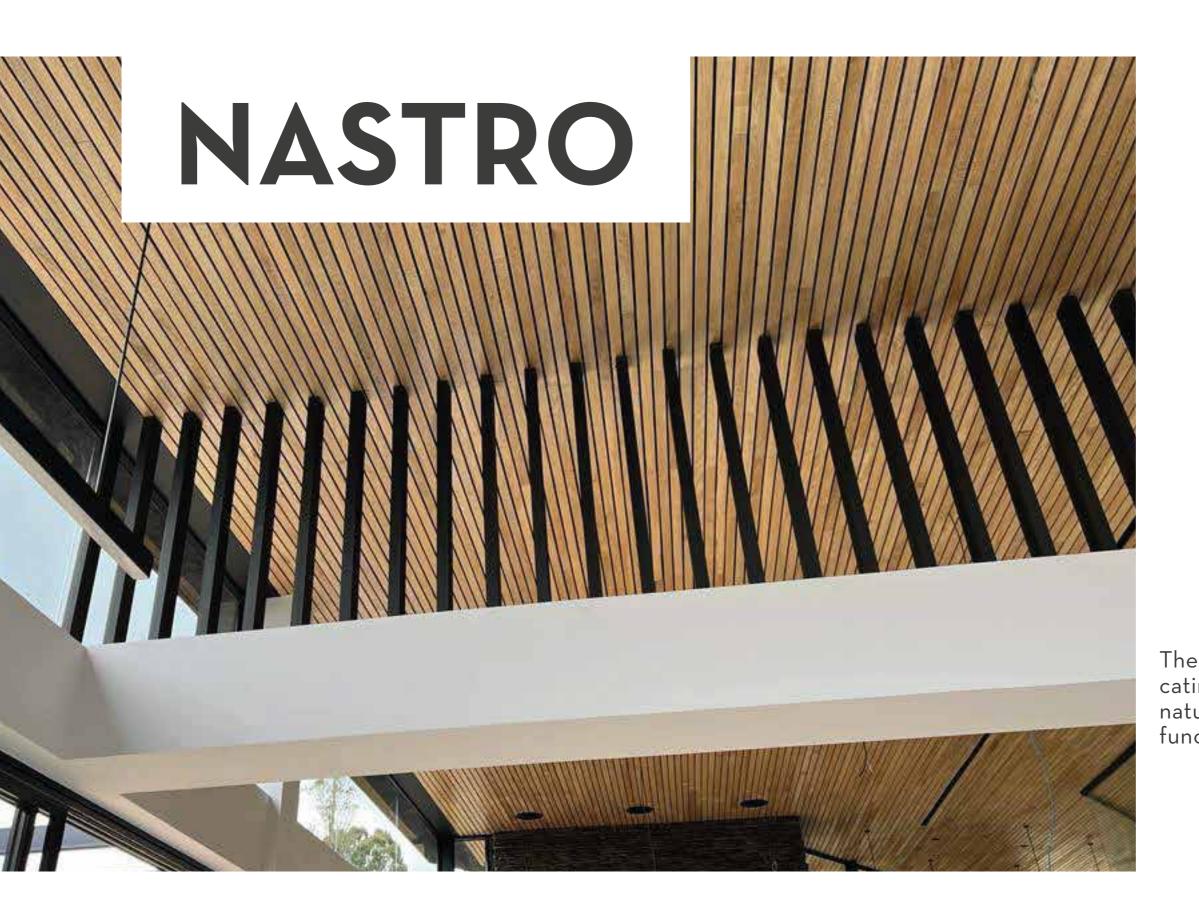

The NASTRO panel is perfect for sophisticating spaces and letting the air flow in a naturally, helping places look modern and functional.

**Dimensions** Wide/4in Lenght/ 114in Depth/2in