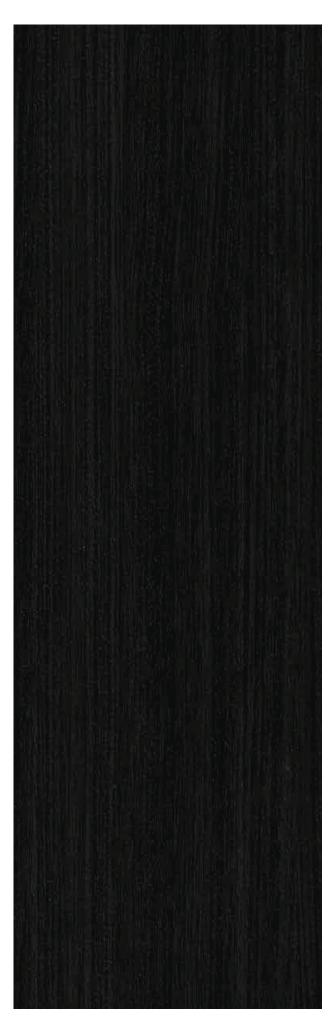

tion to being fireproof, it requires no maintenance, is easy to install and provides a natural finish to spaces.

# Build what you dream it.

## Properties

- **01.** Eco-friendly.
- **02.** Easy/ fast installation.
- **03.** Moisture resistant.
- **04.** Corrosion resistant.
- **05.** Resists harsh environments.
- **06.** Pest resistant.
- **07.** Flame retardant.
- **08.** Can be painted.
- **09.** Low maintenance.





The NASTRO panel is perfect for sophisticating spaces and letting the air flow in a naturally, helping places look modern and functional.



**Dimensions** Wide/4in Lenght/ 114in Depth/2in



#### Nastro maple







#### Dimensions

Wide/4in Lenght/ 114in Depth/2in



#### Nastro chocolate







#### Dimensions

Wide/4in Lenght/ 114in Depth/2in



#### Nastro teca







#### Dimensions

Wide/4in Lenght/ 114in Depth/2in



#### Nastro black









# Technical data

#### NASTRO

|  | 3D WALL PANEL |                  |
|--|---------------|------------------|
|  | Wide:         | 4 in             |
|  | Lenght:       | 114in            |
|  | Depth:        | 2in              |
|  | Finish:       | Textured         |
|  | Weigth:       | 15 Lb/ unit      |
|  | Composition:  | Encapsulated WPC |



Applications in outdoor spaces:

Interior design. Divisions. Pergolas.

# Technical data

#### NASTRO

| COMPOSITION |           |  |
|-------------|-----------|--|
| Ingredient  | Percent/% |  |
| PE          | 35        |  |
| Wood powder | 55        |  |
| Additives   | 10        |  |

| Weight by piece(LB) | 15        |
|---------------------|-----------|
|