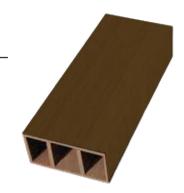

#### NASTRO

|  | 3D WALL PANEL |                  |
|--|---------------|------------------|
|  | Wide:         | 4 in             |
|  | Lenght:       | 114in            |
|  | Depth:        | 2in              |
|  | Finish:       | Textured         |
|  | Weigth:       | 15 Lb/ unit      |
|  | Composition:  | Encapsulated WPC |