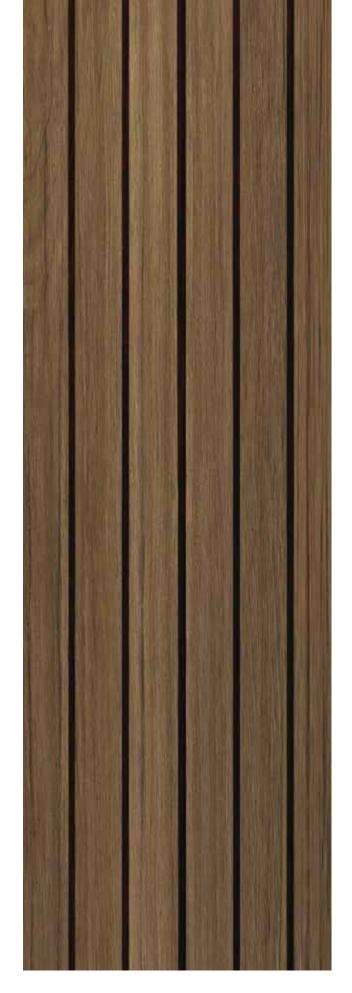

ant.
- **04.** Corrosion resistant.
- **o5.** Resists harsh environments.
- **06.** Pest resistant.
- **07.** Flame retardant.
- o8. Can be painted.
- **09.** Low maintenance.











With the LISCIO panels you can make your spaces your favorite places to rest and enjoy every moment. As an interior panel it will help your home look warm, relaxed and sophisticated.



# Interior

#### **Dimensions**

Wide/9-7/8" Lenght/9'-6" Depth/3/8"



### Hue Liscio





Reference Hue Liscio 9-7/8" x 9'-6" x 3/8"



# Interior

#### **Dimensions**

Wide/9-7/8" Lenght/9'-6" Depth/3/8"



#### Ashen Liscio





Reference Ashen Liscio 9-7/8" x 9'-6" x 3/8"



# Interior panel

#### **Dimensions**

Wide/9-7/8" Lenght/9'-6" Depth/3/8"



### Ebony Liscio





Reference Ebony Liscio 9-7/8" x 9'-6" x 3/8"



# Interior panel

#### **Dimensions**

Wide/9-7/8" Lenght/9'-6" Depth/3/8"



#### Teka Liscio





Reference Ebony Liscio 9-7/8" x 9'-6" x 3/8"

# Liscio

### dimensions



### Technical data

#### LISCIO



| Wall panel 3D |                  |  |
|---------------|------------------|--|
| Wide:         | 9-7/8"           |  |
| Lenght:       | 9'-6"            |  |
| Depth:        | 3/8"             |  |
| Finishi:      | Corrugated       |  |
| Weigth:       | 6 Lb/unit        |  |
| Composition:  | Encapsulated WPC |  |





Aplications on interior spaces:

Interiorism Ceilings. Coatings.

## Technical data

#### LISCIO

| COMPOSITION        |           |  |
|--------------------|-----------|--|
| Ingredient         | Percent/% |  |
| PVC                | 50        |  |
| Wood bamboo