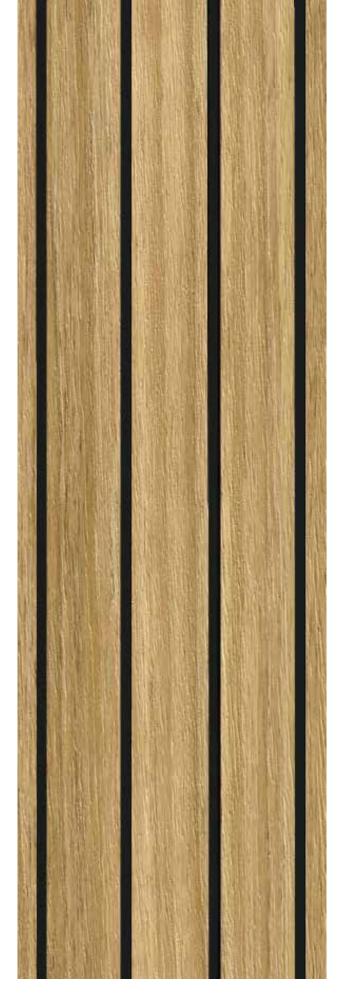

### Hue Liscio

Reference Hue Liscio 9-7/8" x 9'-6" x 3/8"

#### LISCIO

| Wall panel 3D |                  |  |
|---------------|------------------|--|
| Wide:         | 9-7/8"           |  |
| Lenght:       | 9'-6"            |  |
| Depth:        | 3/8"             |  |
| Finishi:      | Corrugated       |  |
| Weigth:       | 6 Lb/unit        |  |
| Composition:  | Encapsulated WPC |  |