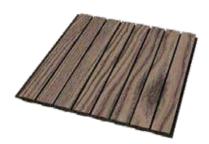

# Liscio

#### LISCIO

| Wall panel 3D |                  |  |
|---------------|------------------|--|
| Wide:         | 9-7/8"           |  |
| Lenght:       | 9'-6"            |  |
| Depth:        | 3/8"             |  |
| Finishi:      | Corrugated       |  |
| Weigth:       | 6 Lb/unit        |  |
| Composition:  | Encapsulated WPC |  |