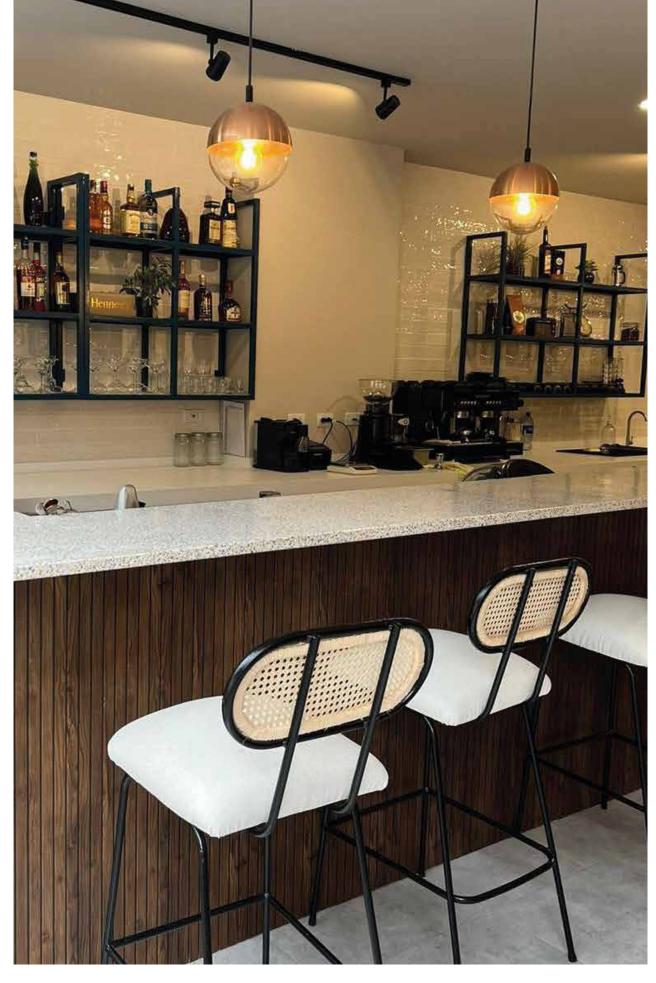

With the LISCIO panels you can make your spaces your favorite places to rest and enjoy every moment. As an interior panel it will help your home look warm, relaxed and sophisticated.

Aplications on interior spaces:

Interiorism Ceilings. Coatings.