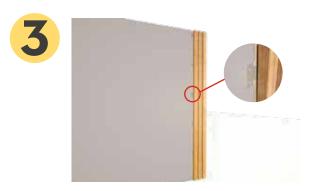

### Step by step

Place the first wall panel on the wall with the tongue side flush with the edge of the wall.

Use drill to attach the panel to the wall with the screws seated in the tongue.

On the other side, attach the anchors to the panel, then attach to the wall with the drill.