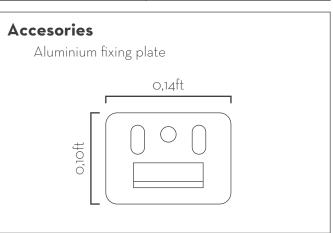

### Step by step

Place the first wall panel on the wall with the tongue side flush with the edge of the wall.

Use drill to attach the panel to the wall with the screws seated in the tongue.

On the other side, attach the anchors to the panel, then attach to the wall with the drill.

Snap the second panel into place, the tongue of the second panel should fit into the groove of the first panel. Finish the rest in the same way.

Use the glue to glue the corner piece.

Finished installation.