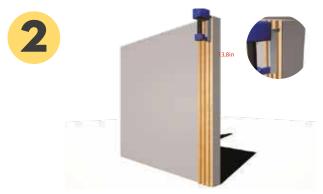

### Step by step

Place the first wall panel on the wall with the tongue side flush with the edge of the wall.

Use drill to attach the panel to the wall with the screws seated in the tongue.

On the other side, attach the anchors to the panel, then attach to the wall with the drill.