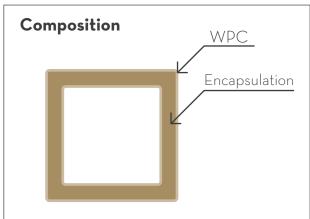

#### LISCIO

| Wall panel 3D |                  |  |
|---------------|------------------|--|
| Wide:         | 9-7/8"           |  |
| Lenght:       | 9'-6"            |  |
| Depth:        | 3/8"             |  |
| Finishi:      | Corrugated       |  |
| Weigth:       | 6 Lb/unit        |  |
| Composition:  | Encapsulated WPC |  |

#### LISCIO

| COMPOSITION        |           |  |
|--------------------|-----------|--|
| Ingredient         | Percent/% |  |
| PVC                | 50        |  |
| Wood bamboo powder | 15        |  |
| Calicium powder    | 25        |  |
| Additives          | 10        |  |