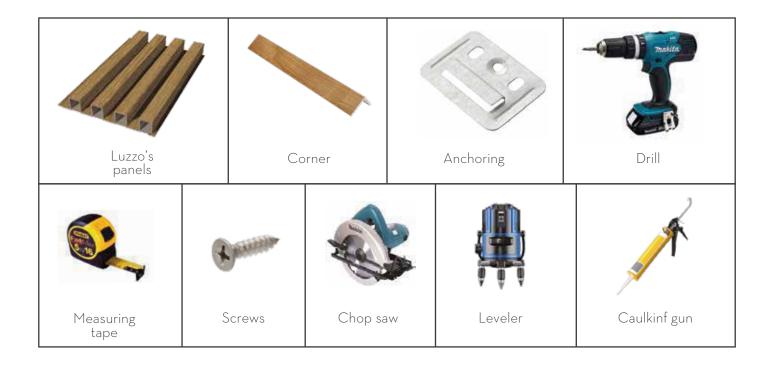

### Tools

### Step by step

Place the first wall panel on the wall with the tongue side flush with the edge of the wall.

Use drill to attach the panel to the wall with the screws seated in the tongue.

On the other side, attach the anchors to the panel, then attach to the wall with the drill.

Snap the second panel into place, the tongue of the second panel should fit into the groove of the first panel. Finish the rest in the same way.

Use the glue to glue the corner piece.

Finished installation.