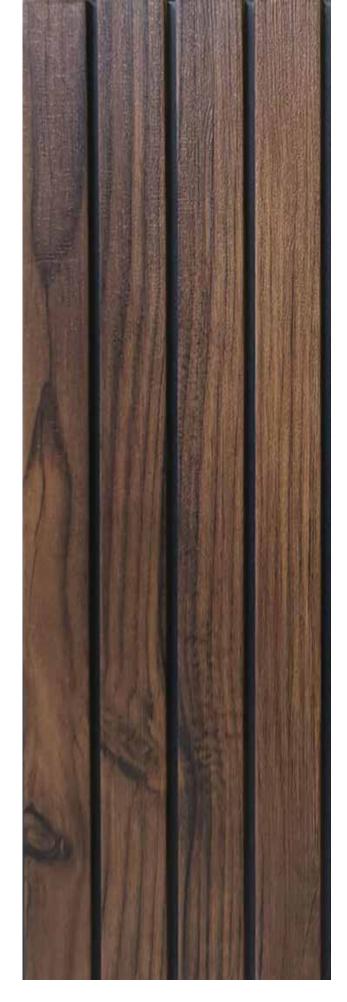

# Liscio

#### LISCIO

| Wall panel 3D |                  |  |
|---------------|------------------|--|
| Wide:         | 9-7/8"           |  |
| Lenght:       | 9'-6"            |  |
| Depth:        | 3/8"             |  |
| Finishi:      | Corrugated       |  |
| Weigth:       | 6 Lb/unit        |  |
| Composition:  | Encapsulated WPC |  |