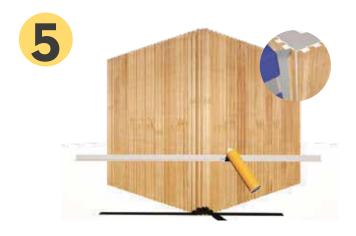

Snap the second panel into place, the tongue of the second panel should fit into the groove of the first panel. Finish the rest in the same way.

Use the glue to glue the corner piece.

Finished installation.