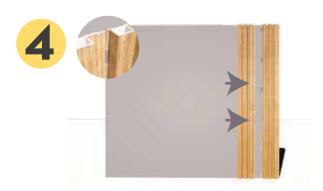

Snap the second panel into place, the tongue of the second panel should fit into the groove of the first panel. Finish the rest in the same way.

Use the glue to glue the corner piece.

Finished installation.