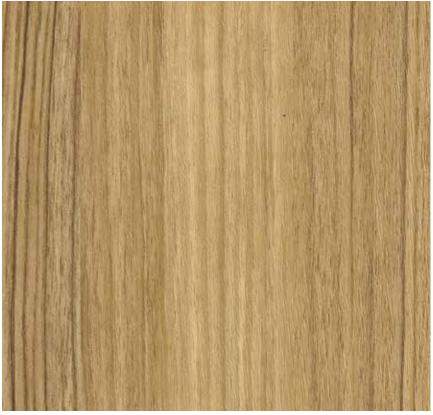

sence of microorganisms, it is resistant to environmental changes and does not suffer wear and tear due to the weather. In addition to being fireproof, it requires no maintenance, is easy to install and provides a natural finish to spaces.



### **Properties**

- O1. Eco-friendly.
- O2. Easy/ fast installation.
- **03.** Moisture resistant.
- **04.** Corrosion resistant.
- **o5.** Resists harsh environments.
- **06.** Pest resistant.
- **07.** Flame retardant.
- o8. Can be painted.
- **09.** Low maintenance.











With the LISCIO panels you can make your spaces your favorite places to rest and enjoy every moment. As an interior panel it will help your home look warm, relaxed and sophisticated.



# Interior

#### **Dimensions**

Wide/9-7/8" Lenght/9'-6" Depth/3/8"



### Hue Liscio





Reference Hue Liscio 9-7/8" x 9'-6" x 3/8"



# Interior

#### **Dimensions**

Wide/9-7/8" Lenght/9'-6" Depth/3/8"



#### Ashen Liscio





Reference Ashen Liscio 9-7/8" x 9'-6" x 3/8"



# Interior panel

#### **Dimensions**

Wide/9-7/8" Lenght/9'-6" Depth/3/8"



### Ebony Liscio





Reference Ebony Liscio 9-7/8" x 9'-6" x 3/8"



# Interior panel

#### **Dimensions**

Wide/9-7/8" Lenght/9'-6" Depth/3/8"



#### Teka Liscio





Reference Ebony Liscio 9-7/8" x 9'-6" x 3/8"

# Liscio

### dimensions



### Technical data

#### LISCIO



| Wall panel 3D |                  |  |
|---------------|------------------|--|
| Wide:         | 9-7/8"           |  |
| Lenght:       | 9'-6"            |  |
| Depth:        | 3/8"             |  |
| Finishi:      | Corrugated       |  |
| Weigth: