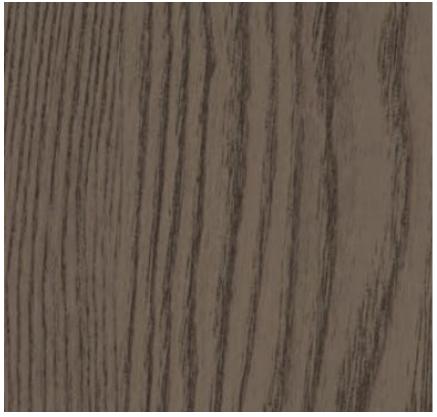

fireproof, it requires no maintenance, is easy to install and provides a natural finish to spaces.



### **Properties**

- O1. Eco-friendly.
- O2. Easy/ fast installation.
- **03.** Moisture resistant.
- **04.** Corrosion resistant.
- **o5.** Resists harsh environments.
- **06.** Pest resistant.
- **07.** Flame retardant.
- o8. Can be painted.
- **09.** Low maintenance.











With the LISCIO panels you can make your spaces your favorite places to rest and enjoy every moment. As an interior panel it will help your home look warm, relaxed and sophisticated.



# Interior

#### **Dimensions**

Wide/9-7/8" Lenght/9'-6" Depth/3/8"



### Hue Liscio





Reference Hue Liscio 9-7/8" x 9'-6" x 3/8"



# Interior

#### **Dimensions**

Wide/9-7/8" Lenght/9'-6" Depth/3/8"



#### Ashen Liscio





Reference Ashen Liscio 9-7/8" x 9'-6" x 3/8"



# Interior panel

#### **Dimensions**

Wide/9-7/8" Lenght/9'-6" Depth/3/8"



### Ebony Liscio





Reference Ebony Liscio 9-7/8" x 9'-6" x 3/8"



# Interior panel

#### **Dimensions**

Wide/9-7/8" Lenght/9'-6" Depth/3/8"



#### Teka Liscio





Reference Ebony Liscio 9-7/8" x 9'-6" x 3/8"

# Liscio

### dimensions



### Technical data

#### LISCIO



| Wall panel 3D |                  |  |
|---------------|------------------|--|
| Wide:         | 9-7/8"           |  |
| Lenght:       | 9'-6"            |  |
| Depth:        | 3/8"             |  |
| Finishi:      | Corrugated       |  |
| Weigth:       | 6 Lb/unit        |  |
| Composition:  | Encapsulated WPC |  |





Aplications on interior spaces:

Interiorism Ceilings. Coatings.