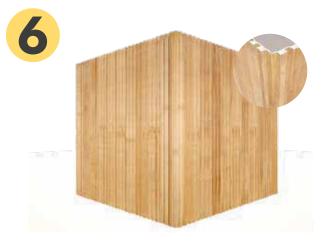

The WPC are panels created from composites of wood and synthetic particles (plastic), which makes them an environmentally friendly option and also an inalterable material, thanks to its composition it does not rot or alter in the presence of microorganisms, it is resistant to environmental changes and does not suffer wear and tear due to the weather. In addition to being fireproof, it requires no maintenance, is easy to install and provides a natural finish to spaces.

### **Properties**

- O1. Eco-friendly.
- O2. Easy/ fast installation.
- **03.** Moisture resistant.
- **04.** Corrosion resistant.
- **o5.** Resists harsh environments.
- **06.** Pest resistant.
- **07.** Flame retardant.
- o8. Can be painted.
- **09.** Low maintenance.

#### LISCIO

| Wall panel 3D |                  |  |
|---------------|------------------|--|
| Wide:         | 9-7/8"           |  |
| Lenght:       | 9'-6"            |  |
| Depth:        | 3/8"             |  |
| Finishi:      | Corrugated       |  |
| Weigth:       | 6 Lb/unit        |  |
| Composition:  | Encapsulated WPC |  |