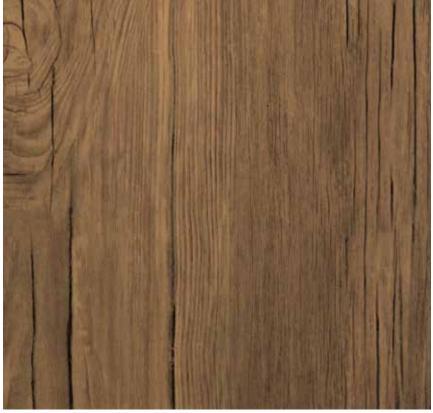

.
- **07.** Flame retardant.
- o8. Can be painted.
- **09.** Low maintenance.











With the LISCIO panels you can make your spaces your favorite places to rest and enjoy every moment. As an interior panel it will help your home look warm, relaxed and sophisticated.



# Interior

#### **Dimensions**

Wide/9-7/8" Lenght/9'-6" Depth/3/8"



### Hue Liscio





Reference Hue Liscio 9-7/8" x 9'-6" x 3/8"



# Interior

#### **Dimensions**

Wide/9-7/8" Lenght/9'-6" Depth/3/8"



#### Ashen Liscio





Reference Ashen Liscio 9-7/8" x 9'-6" x 3/8"



# Interior panel

#### **Dimensions**

Wide/9-7/8" Lenght/9'-6" Depth/3/8"



### Ebony Liscio





Reference Ebony Liscio 9-7/8" x 9'-6" x 3/8"



# Interior panel

#### **Dimensions**

Wide/9-7/8" Lenght/9'-6" Depth/3/8"



#### Teka Liscio





Reference Ebony Liscio 9-7/8" x 9'-6" x 3/8"

# Liscio

### dimensions



### Technical data

#### LISCIO



| Wall panel 3D |                  |  |
|---------------|------------------|--|
| Wide:         | 9-7/8"           |  |
| Lenght:       | 9'-6"            |  |
| Depth:        | 3/8"             |  |
| Finishi:      | Corrugated       |  |
| Weigth:       | 6 Lb/unit        |  |
| Composition:  | Encapsulated WPC |  |





Aplications on interior spaces:

Interiorism Ceilings. Coatings.

## Technical data

#### LISCIO

| COMPOSITION        |           |  |
|--------------------|-----------|--|
| Ingredient         | Percent/% |  |
| PVC                | 50        |  |
| Wood bamboo powder | 15        |  |
| Calicium powder    | 25        |  |
| Additives          | 10        |