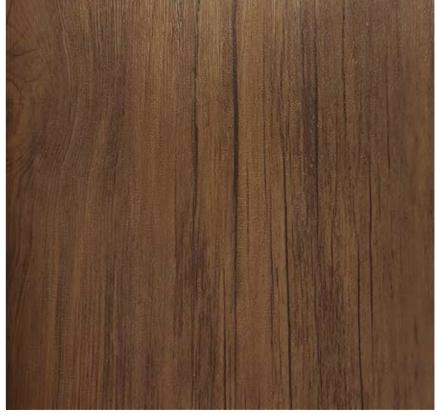

Easy/ fast installation.
- **03.** Moisture resistant.
- **04.** Corrosion resistant.
- **o5.** Resists harsh environments.
- **06.** Pest resistant.
- **07.** Flame retardant.
- o8. Can be painted.
- **09.** Low maintenance.











With the LISCIO panels you can make your spaces your favorite places to rest and enjoy every moment. As an interior panel it will help your home look warm, relaxed and sophisticated.



# Interior

#### **Dimensions**

Wide/9-7/8" Lenght/9'-6" Depth/3/8"



### Hue Liscio





Reference Hue Liscio 9-7/8" x 9'-6" x 3/8"



# Interior

#### **Dimensions**

Wide/9-7/8" Lenght/9'-6" Depth/3/8"



#### Ashen Liscio





Reference Ashen Liscio 9-7/8" x 9'-6" x 3/8"



# Interior panel

#### **Dimensions**

Wide/9-7/8" Lenght/9'-6" Depth/3/8"



### Ebony Liscio





Reference Ebony Liscio 9-7/8" x 9'-6" x 3/8"



# Interior panel

#### **Dimensions**

Wide/9-7/8" Lenght/9'-6" Depth/3/8"



#### Teka Liscio





Reference Ebony Liscio 9-7/8" x 9'-6" x 3/8"

# Liscio

### dimensions



### Technical data

#### LISCIO



| Wall panel 3D |                  |  |
|---------------|------------------|--|
| Wide:         | 9-7/8"           |  |
| Lenght:       | 9'-6"            |  |
| Depth:        | 3/8"             |  |
| Finishi:      | Corrugated       |  |
| Weigth:       | 6 Lb/unit        |  |
| Composition:  | Encapsulated WPC |  |





Aplications on interior spaces:

Interiorism Ceilings. Coatings.

## Technical data

#### LISCIO

| COMPOSITION        |           |  |
|--------------------|-----------|--|
| Ingredient         | Percent/% |  |
|