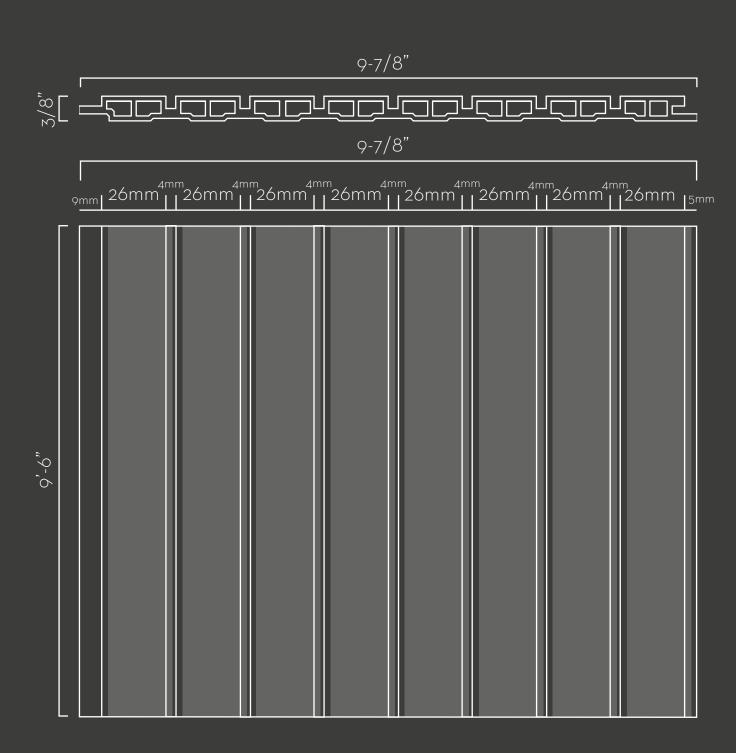

#### **Dimensions**

Wide/9-7/8" Lenght/9'-6" Depth/3/8"

#### LISCIO

| Wall panel 3D |                  |  |
|---------------|------------------|--|
| Wide:         | 9-7/8"           |  |
| Lenght:       | 9'-6"            |  |
| Depth:        | 3/8"             |  |
| Finishi:      | Corrugated       |  |
| Weigth:       | 6 Lb/unit        |  |
| Composition:  | Encapsulated WPC |  |