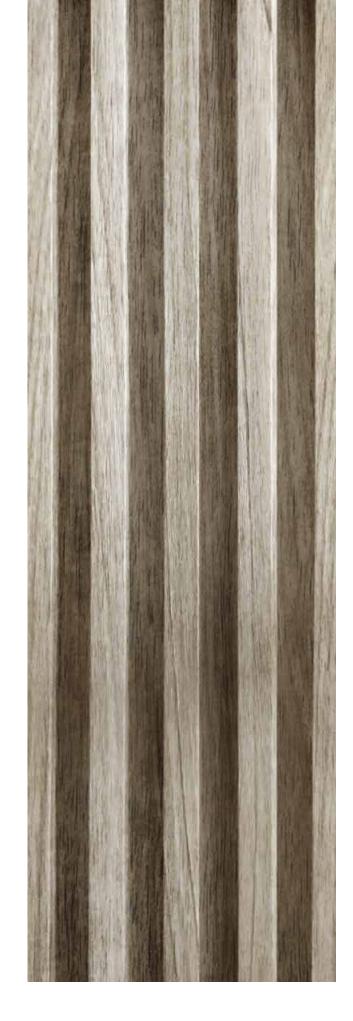

## Ebony Bancal

Reference Ebony Bancal 6-1/4' x 9'-6" x 1"

#### **Dimensions**

Wide/6-1/4' Lenght/9'-6" Depth/1"