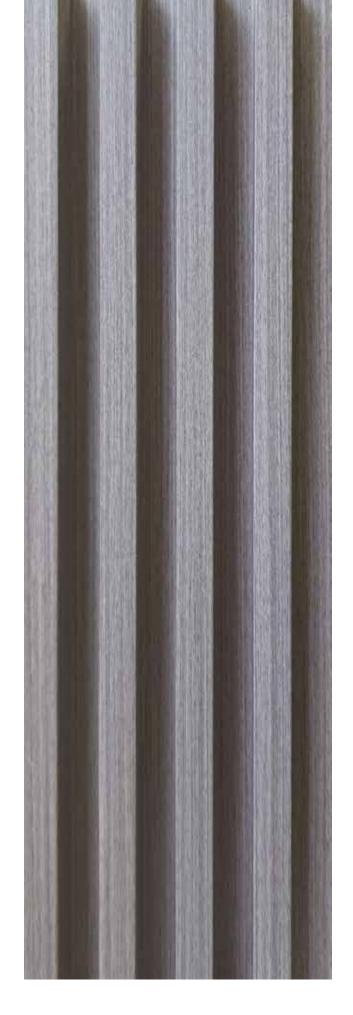

home or office.



#### **Dimensions**

Wide/6-1/4' Lenght/9'-6'' Depth/1''



### Hue Bancal





Reference Hue Bancal 6-1/4' x 9'-6" x 1"



#### **Dimensions**

Wide/6-1/4' Lenght/9'-6'' Depth/1''



### Sand Bancal





Reference Sand Bancal 6-1/4'  $\times$  9'-6"  $\times$  1"



#### **Dimensions**

Wide/6-1/4' Lenght/9'-6" Depth/1"



## Ebony Bancal





Reference Ebony Bancal 6-1/4' x 9'-6" x 1"



#### **Dimensions**

Wide/6-1/4' Lenght/9'-6" Depth/1"



# Eucalyptus **Bancal**





Reference Eucalyptus Bancal 6-1/4' x 9'-6" x 1"



#### **Dimensions**

Wide/6-1/4' Lenght/9'-6'' Depth/1''



### Teka Bancal





Reference Teka Bancal 6-1/4' x 9'-6" x 1"



#### **Dimensions**

Wide/6-1/4' Lenght/9'-6" Depth/1"



### Black Bancal





Reference Black Bancal 6-1/4' x 9'-6" x 1"



#### **Dimensions**

Wide/6-1/4' Lenght/9'-6" Depth/1"



## Gray Bancal





Reference Gray Bancal 6-1/4' x 9'-6" x 1"



#### **Dimensions**

Wide/6-1/4' Lenght/9'-6" Depth/1"

### Olive Bancal





Reference Olive Bancal 6-1/4' x 9'-6" x 1"



# Interior

#### **Dimensions**

Wide/6-1/4' Lenght/9'-6'' Depth/1''

# Taupe **Bancal**



Reference Taupe Bancal 6-1/4' x 9'-6" x 1"

#### **Dimensions**

Wide/6-1/4' Lenght/9'-6" Depth/1"

### White Bancal



Reference White Bancal 6-1/4'  $\times$  9'-6"  $\times$  1"

# **Banca**dimensions



# Technical data

### BANCAL



| 3D WALL PANEL |                  |
|---------------|------------------|
| Wide          | 6-1/4'           |
| Lenght:       | 9'-6"            |
| Depth:        | ז"               |
| Finish:       | Ribbed