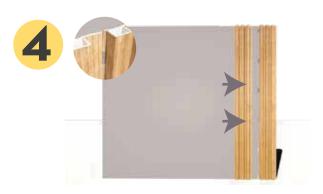

# Step by step

Place the first wall panel on the wall with the tongue side flush with the edge of the wall.

Use drill to attach the panel to the wall with the screws seated in the tongue.

On the other side, attach the anchors to the panel, then attach to the wall with the drill.