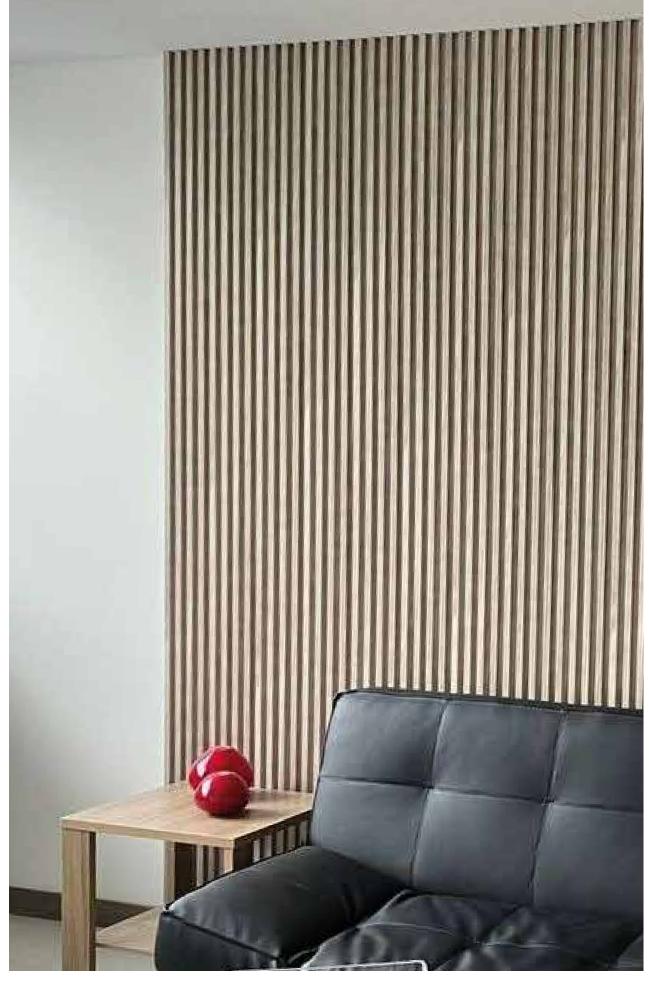

With BANCAL panels and its wide variety of colors you will be able to adapt your spaces with a natural wood look. Perfect to give a touch of elegance, tranquility and modernity to your rooms or other spaces within your home or office.

# Interior