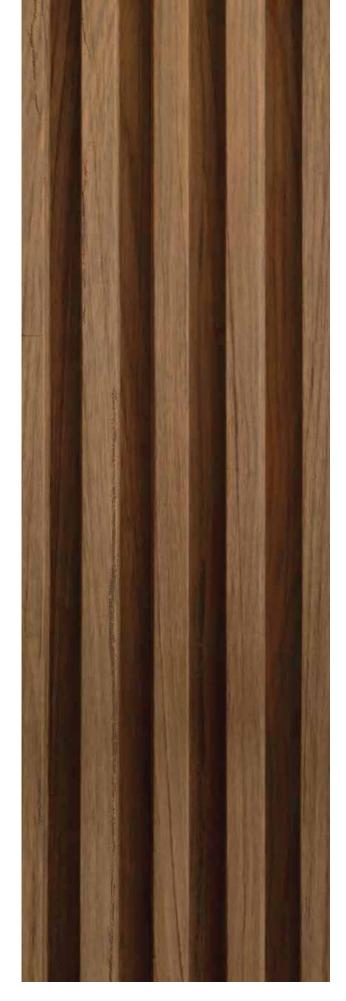

The WPC are panels created from composites of wood and synthetic particles (plastic), which makes them an environmentally friendly option and also an inalterable material, thanks to its composition it does not rot or alter in the presence of microorganisms, it is resistant to environmental changes and does not suffer wear and tear due to the weather. In addition to being fireproof, it requires no maintenance, is easy to install and provides a natural finish to spaces.

With BANCAL panels and its wide variety of colors you will be able to adapt your spaces with a natural wood look. Perfect to give a touch of elegance, tranquility and modernity to your rooms or other spaces within your home or office.