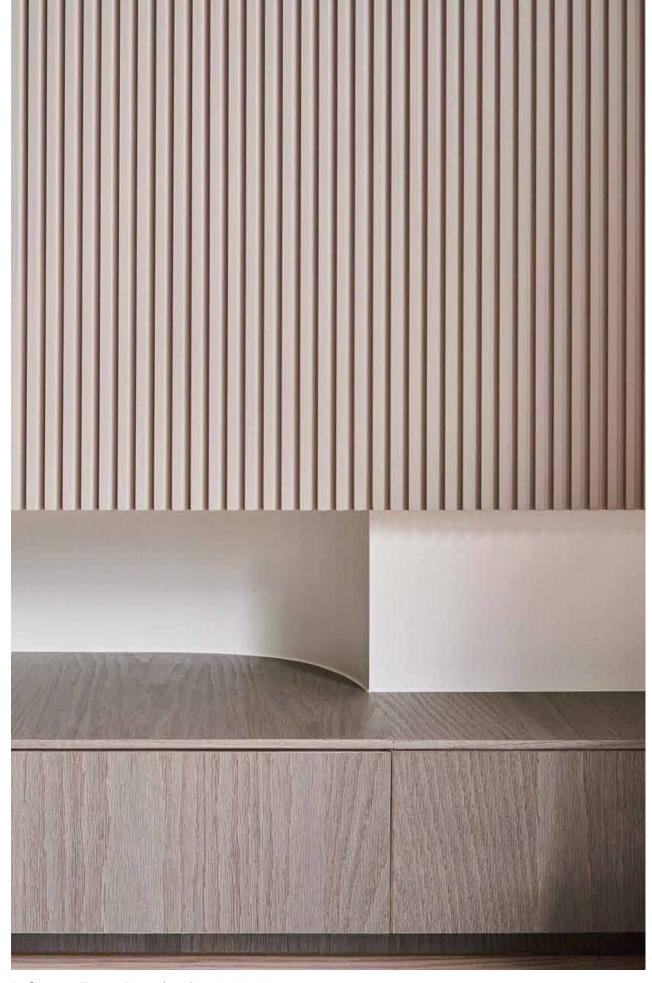

1"



## Ebony Bancal





Reference Ebony Bancal 6-1/4' x 9'-6" x 1"



#### **Dimensions**

Wide/6-1/4' Lenght/9'-6" Depth/1"



# Eucalyptus **Bancal**





Reference Eucalyptus Bancal 6-1/4' x 9'-6" x 1"



#### **Dimensions**

Wide/6-1/4' Lenght/9'-6'' Depth/1''



### Teka Bancal





Reference Teka Bancal 6-1/4' x 9'-6" x 1"



#### **Dimensions**

Wide/6-1/4' Lenght/9'-6" Depth/1"



### Black Bancal





Reference Black Bancal 6-1/4' x 9'-6" x 1"



#### **Dimensions**

Wide/6-1/4' Lenght/9'-6" Depth/1"



## Gray Bancal





Reference Gray Bancal 6-1/4' x 9'-6" x 1"



#### **Dimensions**

Wide/6-1/4' Lenght/9'-6" Depth/1"

### Olive Bancal





Reference Olive Bancal 6-1/4' x 9'-6" x 1"



# Interior

#### **Dimensions**

Wide/6-1/4' Lenght/9'-6'' Depth/1''

# Taupe **Bancal**



Reference Taupe Bancal 6-1/4' x 9'-6" x 1"

#### **Dimensions**

Wide/6-1/4' Lenght/9'-6" Depth/1"

### White Bancal



Reference White Bancal 6-1/4'  $\times$  9'-6"  $\times$  1"

# **Banca**dimensions



# Technical data

### BANCAL



| 3D WALL PANEL |                  |
|---------------|------------------|
| Wide          | 6-1/4'           |
| Lenght:       | 9'-6"            |
| Depth:        | ז"               |
| Finish:       | Ribbed           |
| Weight:       | 5,1lb /unit      |
| Composition:  | Encapsulated WPC |





Aplications on interior spaces:

Interiorism Ceilings. Coatings.

# Technical data

### BANCAL

| COMPOSITION        |           |  |
|--------------------|-----------|--|
| Ingredient         | Percent/% |  |
| PVC                | 50        |  |
| Wood bam