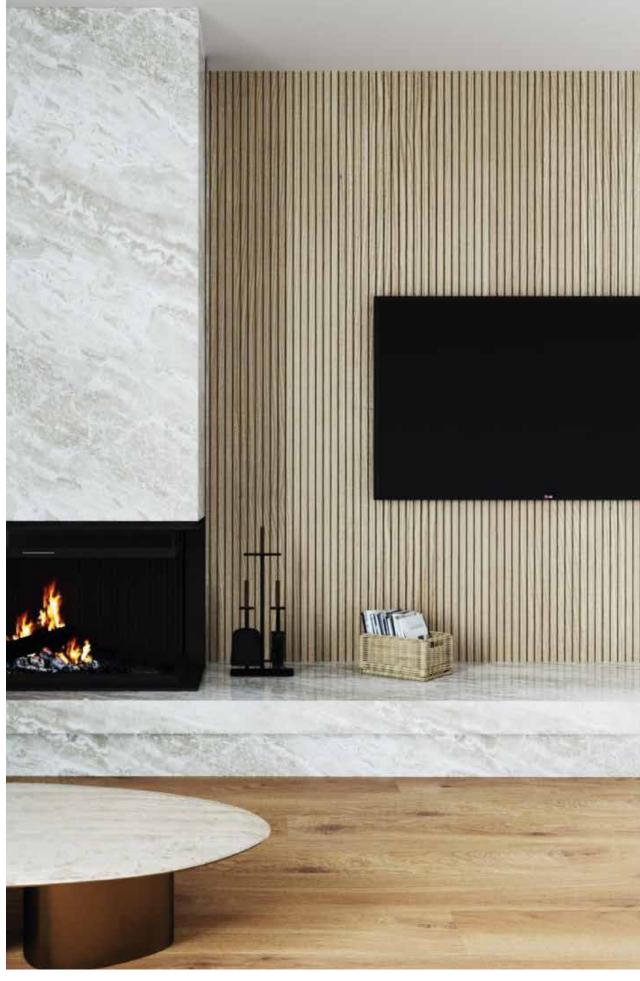

With BANCAL panels and its wide variety of colors you will be able to adapt your spaces with a natural wood look. Perfect to give a touch of elegance, tranquility and modernity to your rooms or other spaces within your home or office.

# Interior