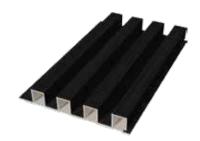

### BANCAL

| 3D WALL PANEL |                  |
|---------------|------------------|
| Wide          | 6-1/4'           |
| Lenght:       | 9'-6"            |
| Depth:        | ז"               |
| Finish:       | Ribbed           |
| Weight:       | 5,1lb /unit      |
| Composition:  | Encapsulated WPC |