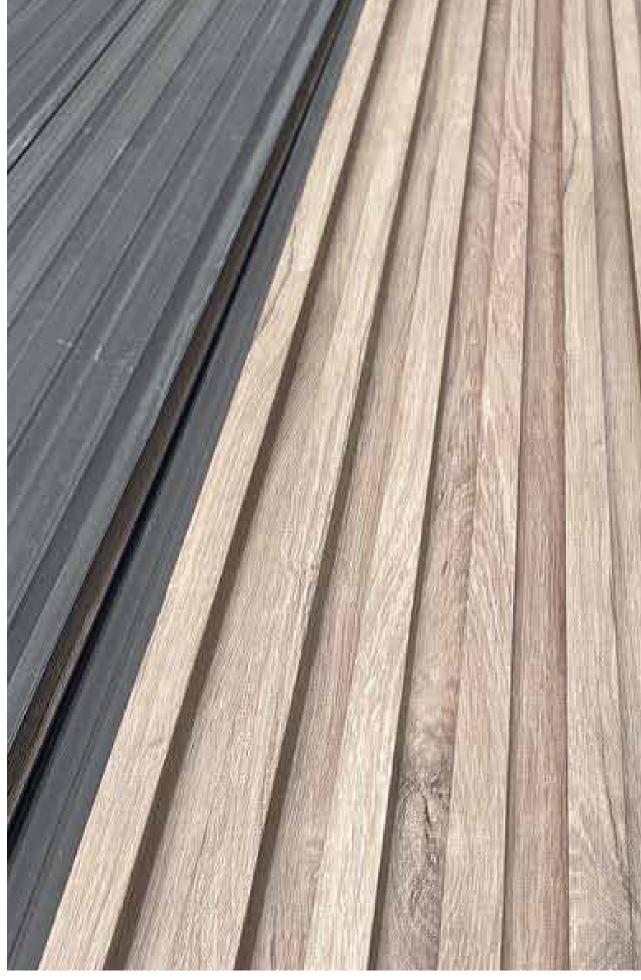

With BANCAL panels and its wide variety of colors you will be able to adapt your spaces with a natural wood look. Perfect to give a touch of elegance, tranquility and modernity to your rooms or other spaces within your home or office.

#### **Dimensions**

Wide/6-1/4' Lenght/9'-6'' Depth/1''