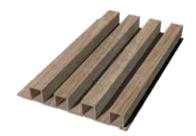

### BANCAL

| 3D WALL PANEL |                  |
|---------------|------------------|
| Wide          | 6-1/4'           |
| Lenght:       | 9'-6"            |
| Depth:        | ז"               |
| Finish:       | Ribbed           |
| Weight:       | 5,1lb /unit      |
| Composition:  | Encapsulated WPC |

Aplications on interior spaces:

Interiorism Ceilings. Coatings.