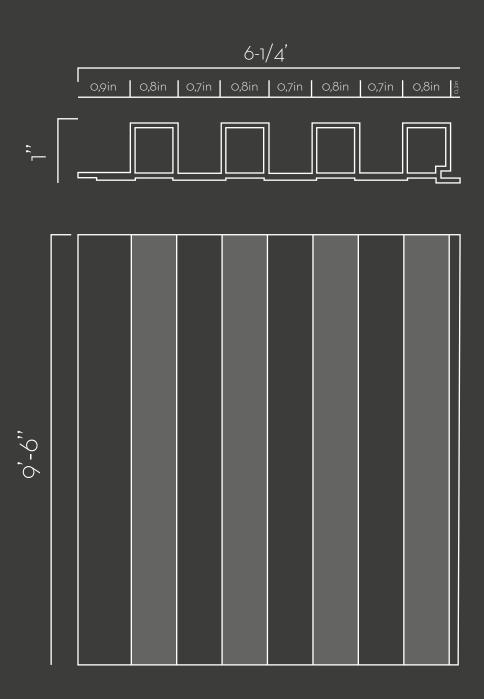

#### **Dimensions**

Wide/6-1/4' Lenght/9'-6'' Depth/1''

### Hue Bancal

Reference Hue Bancal 6-1/4' x 9'-6" x 1"