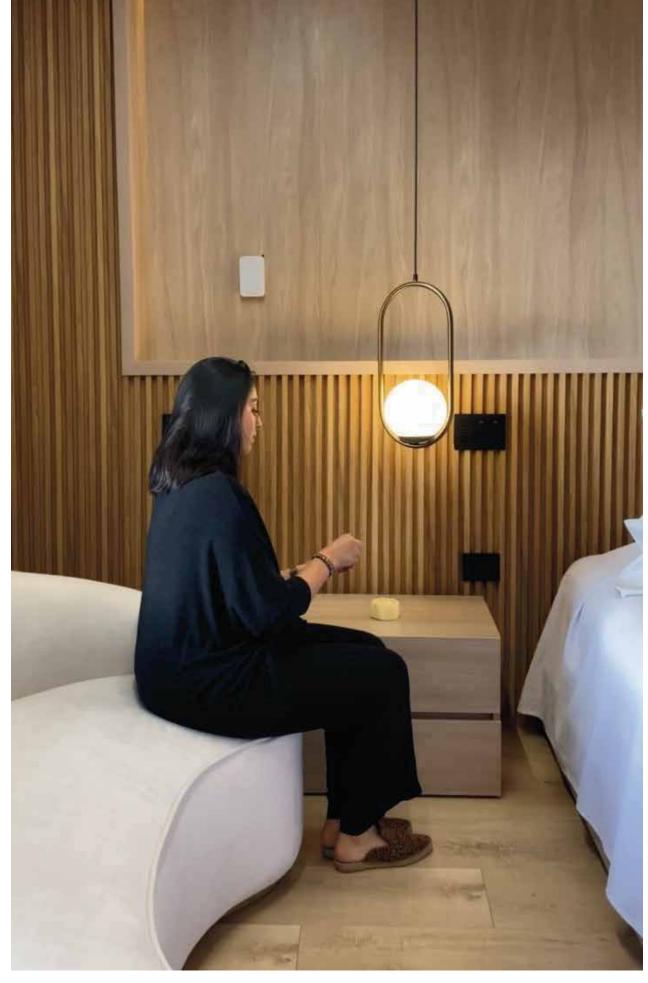

With BANCAL panels and its wide variety of colors you will be able to adapt your spaces with a natural wood look. Perfect to give a touch of elegance, tranquility and modernity to your rooms or other spaces within your home or office.

# Interior