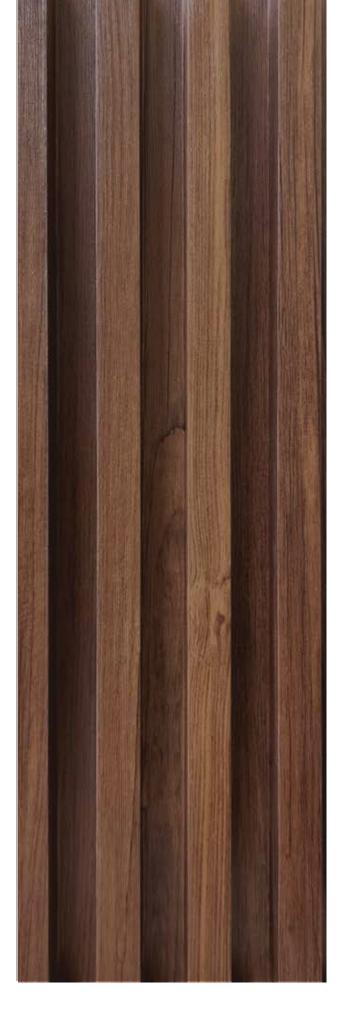

nish to spaces.



# **Properties**

- O1. Eco-friendly.
- O2. Easy/ fast installation.
- **03.** Moisture resistant.
- **04.** Corrosion resistant.
- **o5.** Resists harsh environments.
- o6. Pest resistant.
- **07.** Flame retardant.
- o8. Can be painted.
- **09.** Low maintenance.











With BANCAL panels and its wide variety of colors you will be able to adapt your spaces with a natural wood look. Perfect to give a touch of elegance, tranquility and modernity to your rooms or other spaces within your home or office.



#### **Dimensions**

Wide/6-1/4' Lenght/9'-6'' Depth/1''



### Hue Bancal





Reference Hue Bancal 6-1/4' x 9'-6" x 1"



#### **Dimensions**

Wide/6-1/4' Lenght/9'-6'' Depth/1''



### Sand Bancal





Reference Sand Bancal 6-1/4'  $\times$  9'-6"  $\times$  1"



#### **Dimensions**

Wide/6-1/4' Lenght/9'-6" Depth/1"



## Ebony Bancal





Reference Ebony Bancal 6-1/4' x 9'-6" x 1"



#### **Dimensions**

Wide/6-1/4' Lenght/9'-6" Depth/1"



# Eucalyptus **Bancal**





Reference Eucalyptus Bancal 6-1/4' x 9'-6" x 1"



#### **Dimensions**

Wide/6-1/4' Lenght/9'-6'' Depth/1''



### Teka Bancal





Reference Teka Bancal 6-1/4' x 9'-6" x 1"



#### **Dimensions**

Wide/6-1/4' Lenght/9'-6" Depth/1"



### Black Bancal





Reference Black Bancal 6-1/4' x 9'-6" x 1"



#### **Dimensions**

Wide/6-1/4' Lenght/9'-6" Depth/1"



## Gray Bancal





Reference Gray Bancal 6-1/4' x 9'-6" x 1"



#### **Dimensions**

Wide/6-1/4' Lenght/9'-6" Depth/1"

### Olive Bancal





Reference Olive Bancal 6-1/4' x 9'-6" x 1"



# Interior

#### **Dimensions**

Wid