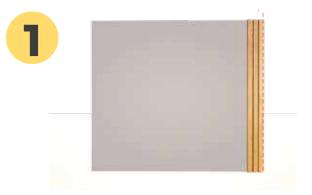

# Step by step

Place the first wall panel on the wall with the tongue side flush with the edge of the wall.

Use drill to attach the panel to the wall with the screws seated in the tongue.

On the other side, attach the anchors to the panel, then attach to the wall with the drill.