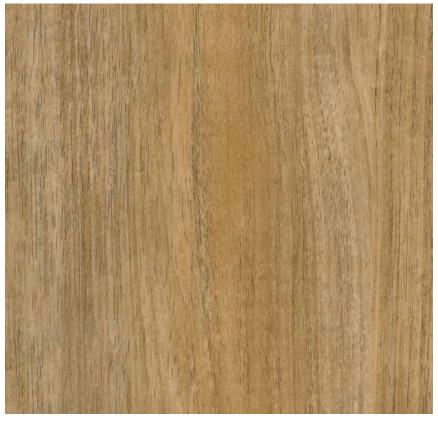

### Teka Bancal

Reference Teka Bancal 6-1/4' x 9'-6" x 1"

#### **Dimensions**

Wide/6-1/4' Lenght/9'-6" Depth/1"