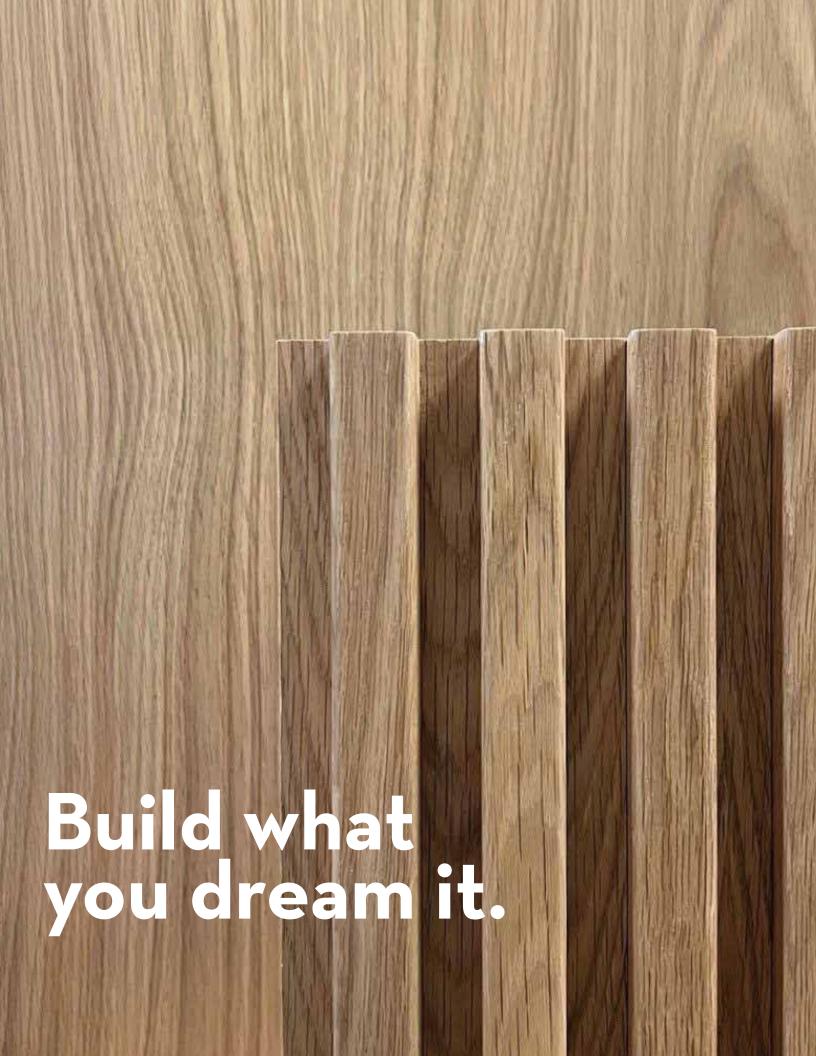

With Wood Plastic Composite panels (WPC) of the highest quality. Practical, eco-friendly, and less destructive with the forest.

# ¿What is MPC?

Awareness of the use of natural resources and the sustainability of the ecosystem has led to the production of materials that are more respectful of the planet and less destructive to the forest mass.

The WPC panel (Wood Plastic Composite) allows all this through a production technique that requires much less wood, using recycled materials, obtaining equally satisfactory and even more creative results.

The WPC are panels created from composites of wood and synthetic particles (plastic), which makes them an environmentally friendly option and also an inalterable material, thanks to its composition it does not rot or alter in the presence of microorganisms, it is resistant to environmental changes and does not suffer wear and tear due to the weather. In addition to being fireproof, it requires no maintenance, is easy to install and provides a natural finish to spaces.