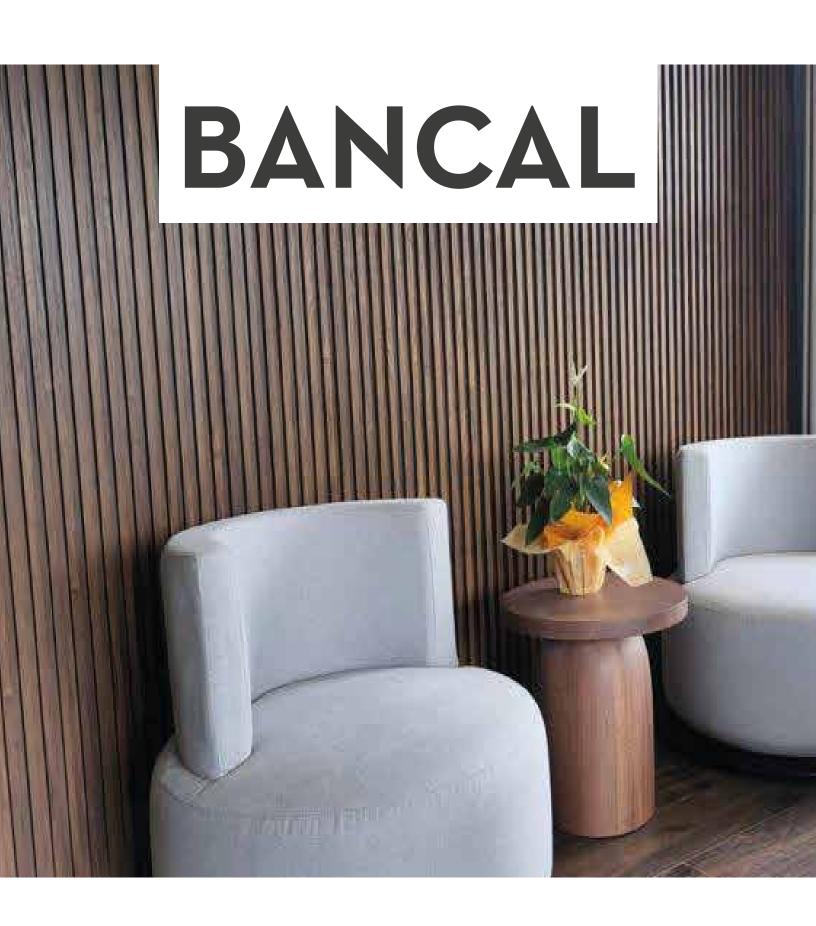

With BANCAL panels and its wide variety of colors you will be able to adapt your spaces with a natural wood look. Perfect to give a touch of elegance, tranquility and modernity to your rooms or other spaces within your home or office.

#### **Dimensions**

Wide/6-1/4' Lenght/9'-6'' Depth/1''

### Hue Bancal

Reference Hue Bancal 6-1/4' x 9'-6" x 1"