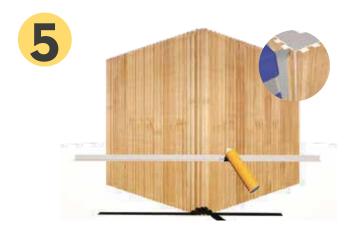

# Step by step

Place the first wall panel on the wall with the tongue side flush with the edge of the wall.

Use drill to attach the panel to the wall with the screws seated in the tongue.

On the other side, attach the anchors to the panel, then attach to the wall with the drill.

Snap the second panel into place, the tongue of the second panel should fit into the groove of the first panel. Finish the rest in the same way.

Use the glue to glue the corner piece.

Finished installation.