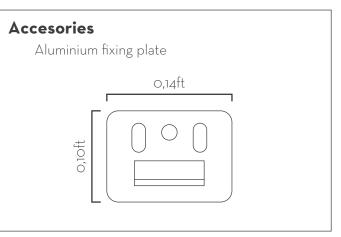

Reference Gray Bancal 6-1/4' x 9'-6" x 1"



#### **Dimensions**

Wide/6-1/4' Lenght/9'-6" Depth/1"

### Olive Bancal





Reference Olive Bancal 6-1/4' x 9'-6" x 1"



# Interior

#### **Dimensions**

Wide/6-1/4' Lenght/9'-6'' Depth/1''

# Taupe **Bancal**



Reference Taupe Bancal 6-1/4' x 9'-6" x 1"

#### **Dimensions**

Wide/6-1/4' Lenght/9'-6" Depth/1"

### White Bancal



Reference White Bancal 6-1/4'  $\times$  9'-6"  $\times$  1"

# **Banca**dimensions



# Technical data

### BANCAL



| 3D WALL PANEL |                  |
|---------------|------------------|
| Wide          | 6-1/4'           |
| Lenght:       | 9'-6"            |
| Depth:        | ז"               |
| Finish:       | Ribbed           |
| Weight:       | 5,1lb /unit      |
| Composition:  | Encapsulated WPC |





Aplications on interior spaces:

Interiorism Ceilings. Coatings.

# Technical data

### BANCAL

| COMPOSITION        |           |  |
|--------------------|-----------|--|
| Ingredient         | Percent/% |  |
| PVC                | 50        |  |
| Wood bamboo powder | 15        |  |
| Calicium powder    | 25        |  |
| Additives          | 10        |  |

| Weight by piece(LB)  | 5,1         |
|----------------------|-------------|
| Weight by box(LB)    | 71,9        |
| Box dimension(L*W*H) | 295*17*19cm |

# Installation guide



Verify that the visible face of the product is the one with the finish, if the surface on which the coating is to be installed is not flat, or suffers from humidity or exterior contact, it must have a perpendicular support structure, parallels and channe