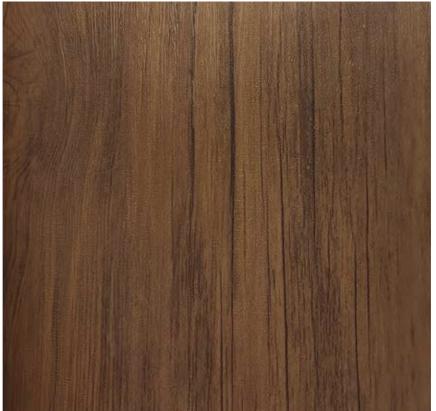

### Teka Bancal

Reference Teka Bancal 6-1/4' x 9'-6" x 1"

#### **Dimensions**

Wide/6-1/4' Lenght/9'-6" Depth/1"