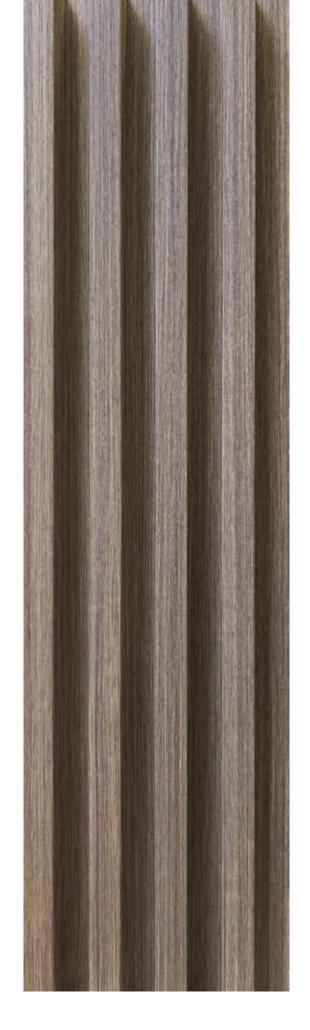

# Eucalyptus **Bancal**

Reference Eucalyptus Bancal 6-1/4' x 9'-6" x 1"

#### **Dimensions**

Wide/6-1/4' Lenght/9'-6'' Depth/1''