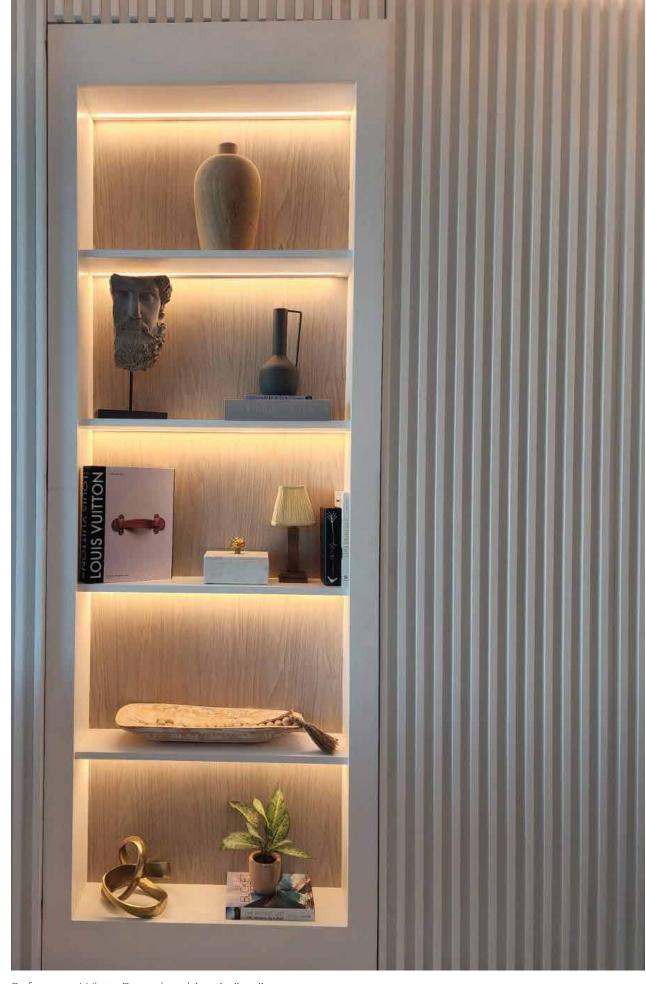

epth/1"



# Eucalyptus **Bancal**





Reference Eucalyptus Bancal 6-1/4' x 9'-6" x 1"



#### **Dimensions**

Wide/6-1/4' Lenght/9'-6'' Depth/1''



### Teka Bancal





Reference Teka Bancal 6-1/4' x 9'-6" x 1"



#### **Dimensions**

Wide/6-1/4' Lenght/9'-6" Depth/1"



### Black Bancal





Reference Black Bancal 6-1/4' x 9'-6" x 1"



#### **Dimensions**

Wide/6-1/4' Lenght/9'-6" Depth/1"



## Gray Bancal





Reference Gray Bancal 6-1/4' x 9'-6" x 1"



#### **Dimensions**

Wide/6-1/4' Lenght/9'-6" Depth/1"

### Olive Bancal





Reference Olive Bancal 6-1/4' x 9'-6" x 1"



# Interior

#### **Dimensions**

Wide/6-1/4' Lenght/9'-6'' Depth/1''

# Taupe **Bancal**



Reference Taupe Bancal 6-1/4' x 9'-6" x 1"

#### **Dimensions**

Wide/6-1/4' Lenght/9'-6" Depth/1"

### White Bancal



Reference White Bancal 6-1/4'  $\times$  9'-6"  $\times$  1"

# **Banca**dimensions



# Technical data

### BANCAL



| 3D WALL PANEL |                  |
|---------------|------------------|
| Wide          | 6-1/4'           |
| Lenght:       | 9'-6"            |
| Depth:        | ז"               |
| Finish:       | Ribbed           |
| Weight:       | 5,1lb /unit      |
| Composition:  | Encapsulated WPC |





Aplications on interior spaces:

Interiorism Ceilings. Coatings.

# Technical data

### BANCAL

| COMPOSITION        |           |  |
|--------------------|-----------|--|
| Ingredient         | Percent/% |  |
| PVC                | 50        |  |
| Wood bamboo powder | 15        |  |
| Calicium powder    | 25        |  |
| Additives          | 10        |  |

| Weight by pie