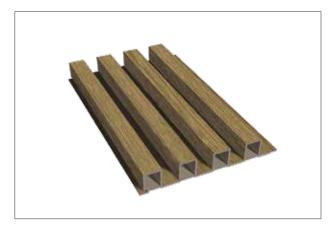

### BANCAL

| 3D WALL PANEL |                  |
|---------------|------------------|
| Wide          | 6-1/4'           |
| Lenght:       | 9'-6"            |
| Depth:        | ז"               |
| Finish:       | Ribbed           |
| Weight:       | 5,1lb /unit      |
| Composition:  | Encapsulated WPC |