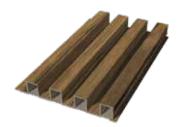

### BANCAL

| 3D WALL PANEL |                  |
|---------------|------------------|
| Wide          | 6-1/4'           |
| Lenght:       | 9'-6"            |
| Depth:        | ז"               |
| Finish:       | Ribbed           |
| Weight:       | 5,1lb /unit      |
| Composition:  | Encapsulated WPC |

Aplications on interior spaces:

Interiorism Ceilings. Coatings.