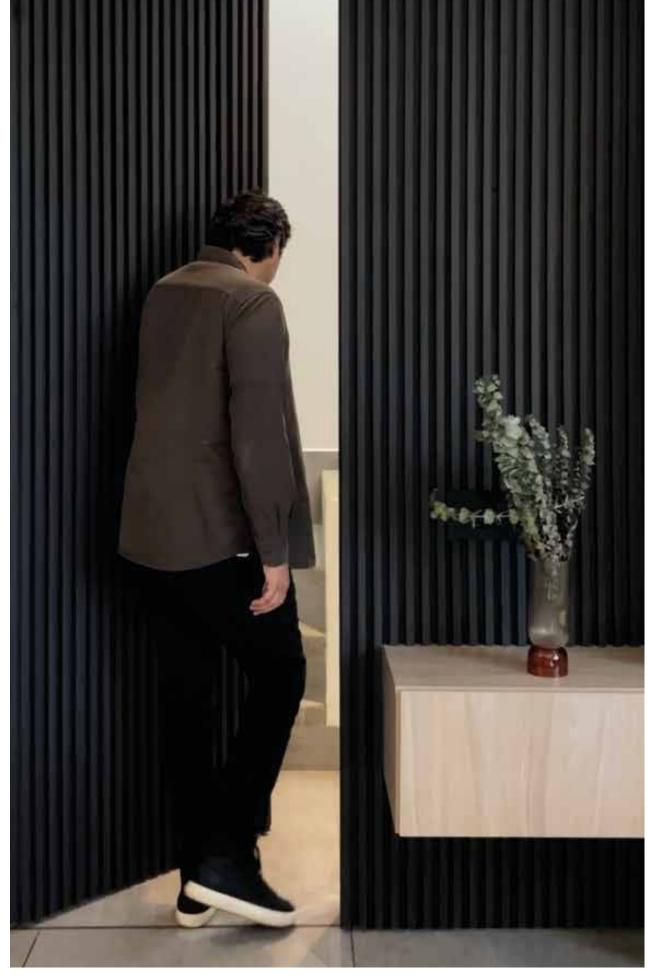

With BANCAL panels and its wide variety of colors you will be able to adapt your spaces with a natural wood look. Perfect to give a touch of elegance, tranquility and modernity to your rooms or other spaces within your home or office.

# Interior