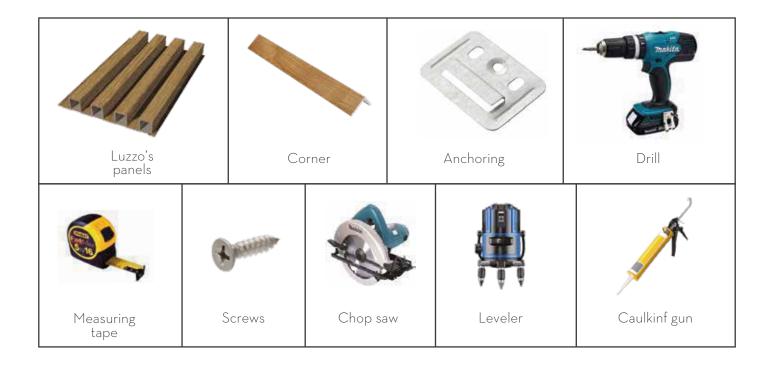

# Step by step

Place the first wall panel on the wall with the tongue side flush with the edge of the wall.

Use drill to attach the panel to the wall with the screws seated in the tongue.

On the other side, attach the anchors to the panel, then attach to the wall with the drill.