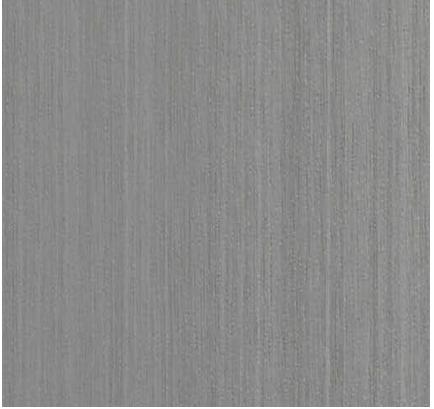

## Gray Bancal

Reference Gray Bancal 6-1/4' x 9'-6" x 1"

#### **Dimensions**

Wide/6-1/4' Lenght/9'-6" Depth/1"