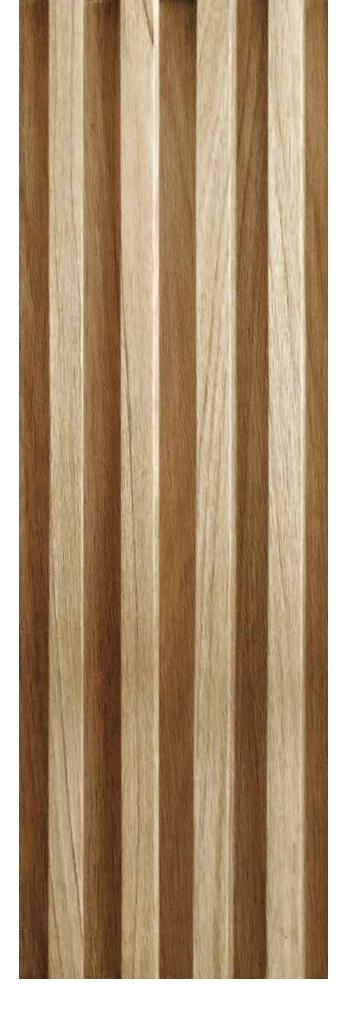

The WPC are panels created from composites of wood and synthetic particles (plastic), which makes them an environmentally friendly option and also an inalterable material, thanks to its composition it does not rot or alter in the presence of microorganisms, it is resistant to environmental changes and does not suffer wear and tear due to the weather. In addition to being fireproof, it requires no maintenance, is easy to install and provides a natural finish to spaces.

With BANCAL panels and its wide variety of colors you will be able to adapt your spaces with a natural wood look. Perfect to give a touch of elegance, tranquility and modernity to your rooms or other spaces within your home or office.