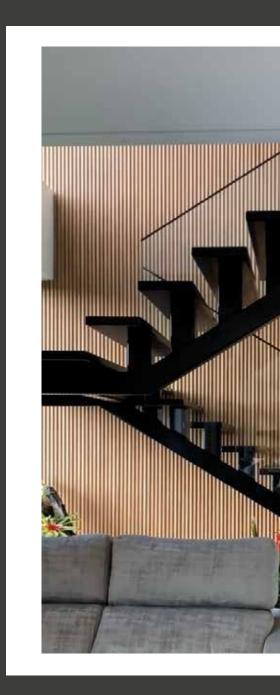

With BANCAL panels and its wide variety of colors you will be able to adapt your spaces with a natural wood look. Perfect to give a touch of elegance, tranquility and modernity to your rooms or other spaces within your home or office.

Aplications on interior spaces:

Interiorism Ceilings. Coatings.