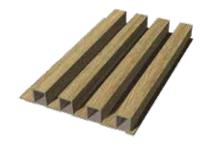

### BANCAL

| 3D WALL PANEL |                  |
|---------------|------------------|
| Wide          | 6-1/4'           |
| Lenght:       | 9'-6"            |
| Depth:        | ז"               |
| Finish:       | Ribbed           |
| Weight:       | 5,1lb /unit      |
| Composition:  | Encapsulated WPC |