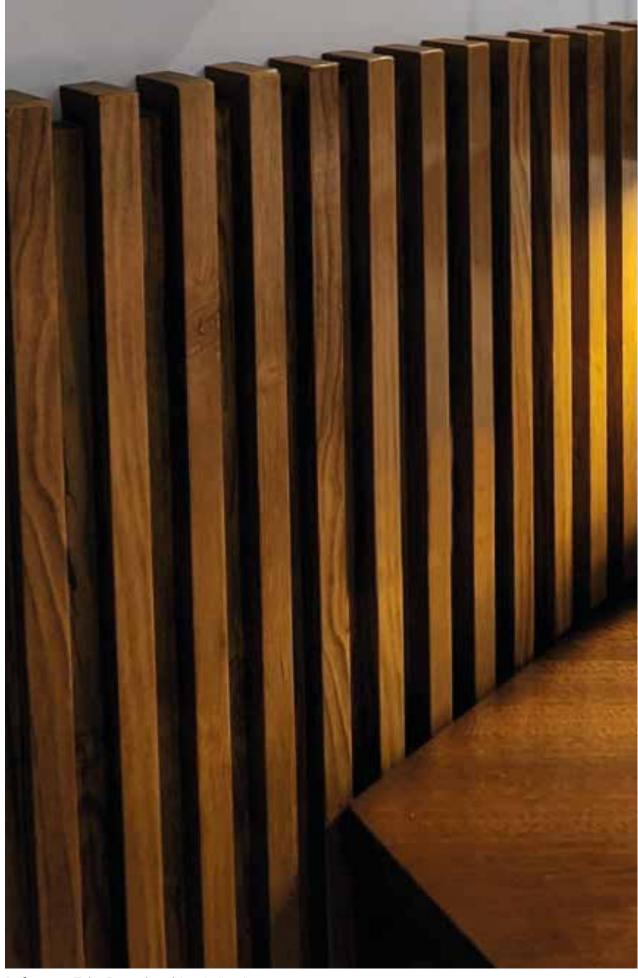

With BANCAL panels and its wide variety of colors you will be able to adapt your spaces with a natural wood look. Perfect to give a touch of elegance, tranquility and modernity to your rooms or other spaces within your home or office.

# Interior