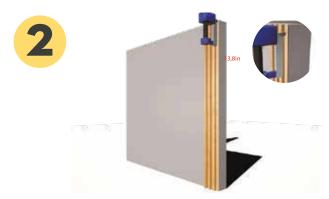

Snap the second panel into place, the tongue of the second panel should fit into the groove of the first panel. Finish the rest in the same way.

Use the glue to glue the corner piece.

Finished installation.