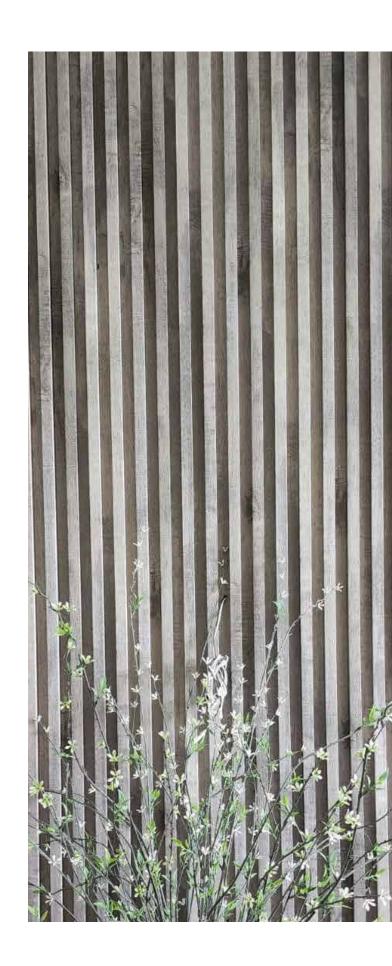

The WPC are panels created from composites of wood and synthetic particles (plastic), which makes them an environmentally friendly option and also an inalterable material, thanks to its composition it does not rot or alter in the presence of microorganisms, it is resistant to environmental changes and does not suffer wear and tear due to the weather. In addition to being fireproof, it requires no maintenance, is easy to install and provides a natural finish to spaces.

With BANCAL panels and its wide variety of colors you will be able to adapt your spaces with a natural wood look. Perfect to give a touch of elegance, tranquility and modernity to your rooms or other spaces within your home or office.