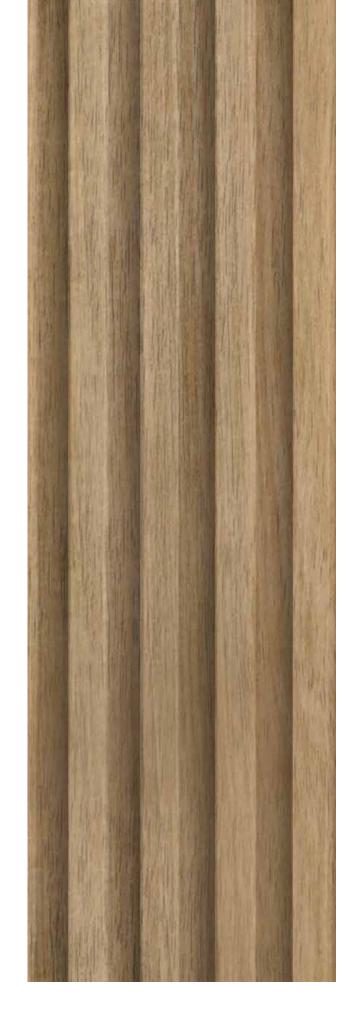

# Eucalyptus **Bancal**

Reference Eucalyptus Bancal 6-1/4' x 9'-6" x 1"

#### **Dimensions**

Wide/6-1/4' Lenght/9'-6'' Depth/1''