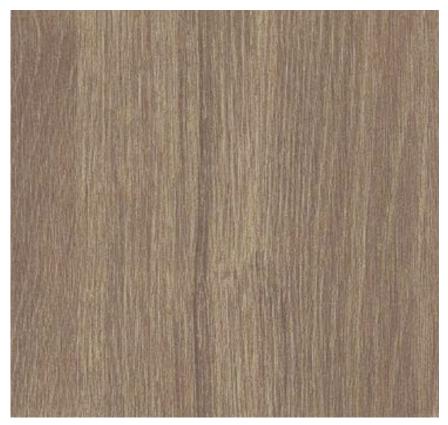

### Hue Bancal

Reference Hue Bancal 6-1/4' x 9'-6" x 1"

### Teka Bancal

Reference Teka Bancal 6-1/4' x 9'-6" x 1"