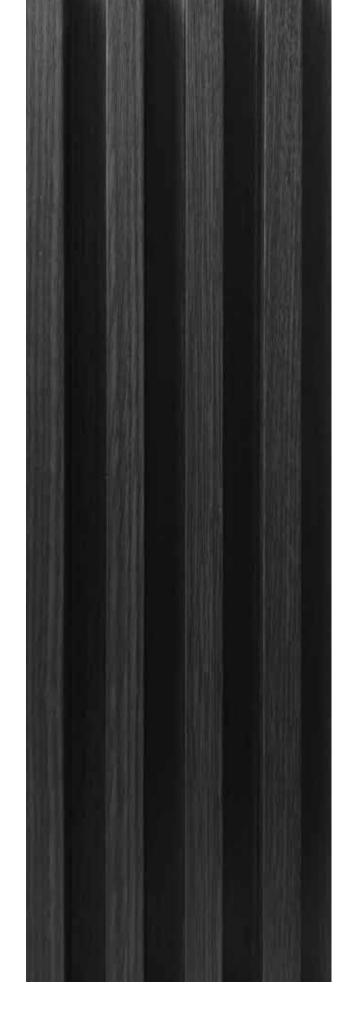

a natural wood look. Perfect to give a touch of elegance, tranquility and modernity to your rooms or other spaces within your home or office.



#### **Dimensions**

Wide/6-1/4' Lenght/9'-6'' Depth/1''



### Hue Bancal





Reference Hue Bancal 6-1/4' x 9'-6" x 1"



#### **Dimensions**

Wide/6-1/4' Lenght/9'-6'' Depth/1''



### Sand Bancal





Reference Sand Bancal 6-1/4'  $\times$  9'-6"  $\times$  1"



#### **Dimensions**

Wide/6-1/4' Lenght/9'-6" Depth/1"



## Ebony Bancal





Reference Ebony Bancal 6-1/4' x 9'-6" x 1"



#### **Dimensions**

Wide/6-1/4' Lenght/9'-6" Depth/1"



# Eucalyptus **Bancal**





Reference Eucalyptus Bancal 6-1/4' x 9'-6" x 1"



#### **Dimensions**

Wide/6-1/4' Lenght/9'-6'' Depth/1''



### Teka Bancal





Reference Teka Bancal 6-1/4' x 9'-6" x 1"



#### **Dimensions**

Wide/6-1/4' Lenght/9'-6" Depth/1"



### Black Bancal





Reference Black Bancal 6-1/4' x 9'-6" x 1"



#### **Dimensions**

Wide/6-1/4' Lenght/9'-6" Depth/1"



## Gray Bancal





Reference Gray Bancal 6-1/4' x 9'-6" x 1"



#### **Dimensions**

Wide/6-1/4' Lenght/9'-6" Depth/1"

### Olive Bancal





Reference Olive Bancal 6-1/4' x 9'-6" x 1"



# Interior

#### **Dimensions**

Wide/6-1/4' Lenght/9'-6'' Depth/1''

# Taupe **Bancal**



Reference Taupe Bancal 6-1/4' x 9'-6" x 1"

#### **Dimensions**

Wide/6-1/4' Lenght/9'-6" Depth/1"

### White Bancal



Reference White Bancal 6-1/4'  $\times$  9'-6"  $\times$  1"

# **Banca**dimensions



# Technical data

### BANCAL



| 3D WALL PANEL |                  |
|---------------|------------------|
| Wide          | 6-