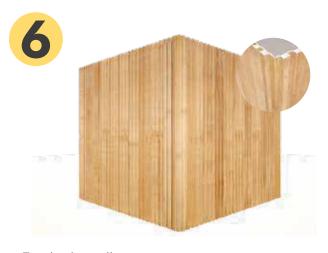

Snap the second panel into place, the tongue of the second panel should fit into the groove of the first panel. Finish the rest in the same way.

Use the glue to glue the corner piece.

Finished installation.