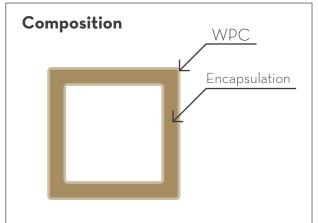

### BANCAL

| COMPOSITION        |           |  |
|--------------------|-----------|--|
| Ingredient         | Percent/% |  |
| PVC                | 50        |  |
| Wood bamboo powder | 15        |  |
| Calicium powder    | 25        |  |
| Additives          | 10        |  |